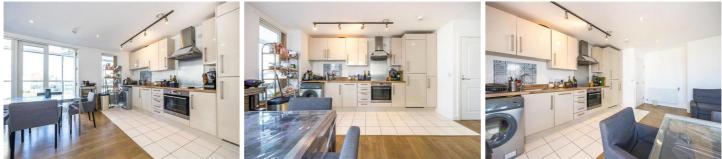

LET

- Furnished
- Modern development
- Second floor
- Three bedrooms
- Two bathrooms
- Two balconies

This spacious three bedroom, second floor apartment comprises entrance hall, open plan reception room with fully fitted kitchen, two private balconies and two bathrooms.

The apartment is offered on a furnished basis.

Located within close proximity to Langdon Park DLR which provides quick and easy access into the City and Canary Wharf.

Deposit: £3,460.38 Holding Deposit: £692.07