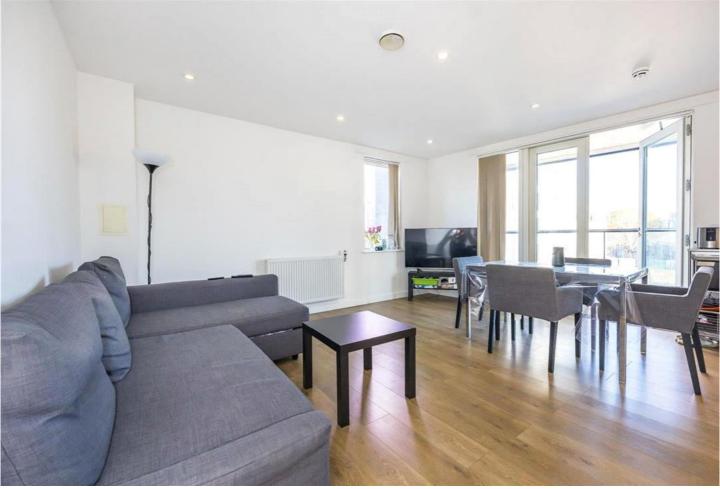

LET

- Furnished
- Modern development
- Second floor
- Three bedrooms
- Two bathrooms
- Two balconies

This spacious three bedroom, second floor apartment comprises entrance hall, open plan reception room with fully fitted kitchen, two private balconies and two bathrooms.

The apartment is offered on a furnished basis.

Located within close proximity to Langdon Park DLR which provides quick and easy access into the City and Canary Wharf.

Deposit: £3,460.38 Holding Deposit: £692.07