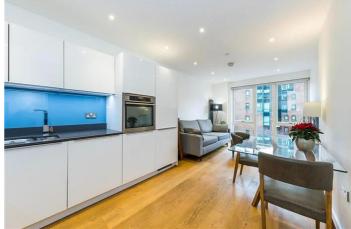

The property comprises entrance hall with storage cupboard, open plan reception room with wood flooring, floor to ceiling windows and a modern, fully fitted kitchen, double bedroom and luxurious shower room.