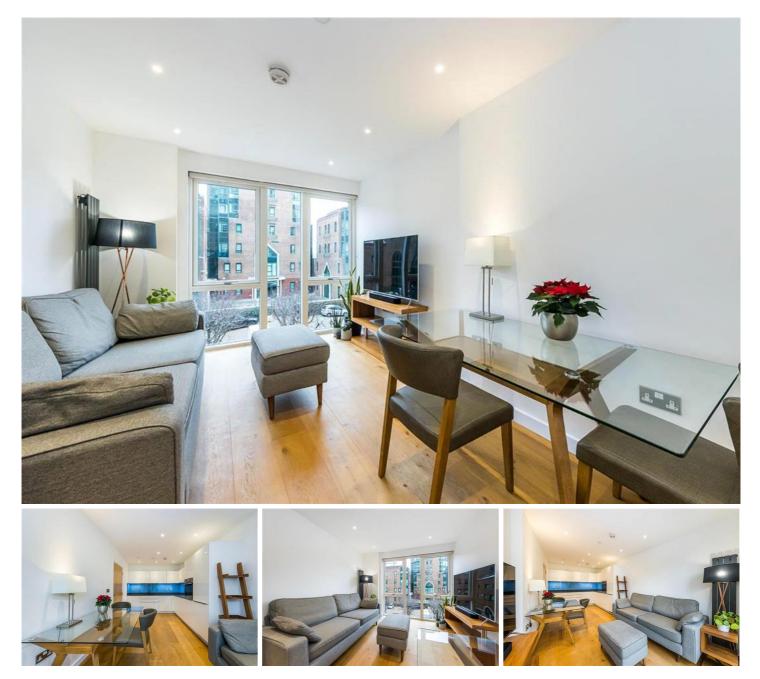

## WATERFORD COURT, CANARY WHARF, E14 LET £2,050 PCM

Apartment | One Bedroom | Second Floor | Furnished | Open Plan Reception Room | Fully Fitted Kitchen | Modern Throughout | Shower Room | On-Site Concierge | Short Walk to Canary Wharf | Moments from Crossharbour DLR This luxurious one bedroom apartment is positioned on the second floor within the modern Waterford Court.

The property comprises entrance hall with storage cupboard, open plan reception room with wood flooring, floor to ceiling windows and a modern, fully fitted kitchen, double bedroom and luxurious shower room.

There is an on-site concierge and the development is located within very close proximity to Crossharbour DLR station and Canary Wharf.

The property is offered on a furnished basis but please note some items shown in the photos will be changed/removed. When enquiring, we will inform you of these changes.