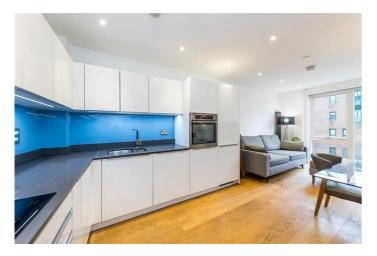

The property comprises entrance hall with storage cupboard, open plan reception room with wood flooring, floor to ceiling windows and a modern, fully fitted kitchen, double bedroom and luxurious shower room.