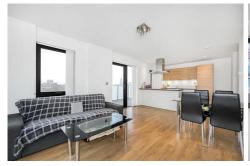

The property is positioned on the fourth floor within the modern block and it comprises entrance hall with storage cupboard, open plan reception room with dual aspect views, fully fitted kitchen, private balcony, master bedroom with built-in wardrobes and en-suite shower room, good size second double bedroom and main family bathroom.