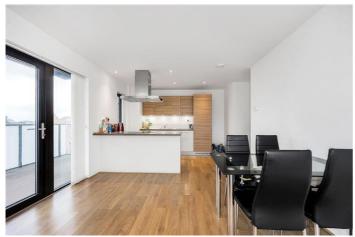

The property is positioned on the fourth floor within the modern block and it comprises entrance hall with storage cupboard, open plan reception room with dual aspect views, fully fitted kitchen, private balcony, master bedroom with built-in wardrobes and en-suite shower room, good size second double bedroom and main family bathroom.