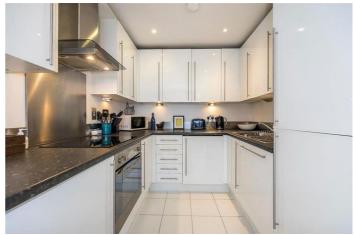

This one bedroom apartment has been extremely well maintained throughout and comprises entrance hall, open plan reception room with fully fitted kitchen, double bedroom with ample storage and modern bathroom.