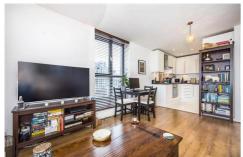

## THE SPHERE, CANNING TOWN, E16 £1,650 PCM

LET

One Bedroom Apartment | Open Plan Reception | Fully Fitted Kitchen | Furnished | Very Well Maintained | Modern Throughout | Close To Canning Town Station

- Furnished
- Modern
- One bathroom
- One bedroom

This one bedroom apartment has been extremely well maintained throughout and comprises entrance hall, open plan reception room with fully fitted kitchen, double bedroom with ample storage and modern bathroom.