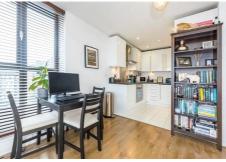

## THE SPHERE, CANNING TOWN, E16 £1,650 PCM

LET

One Bedroom Apartment | Open Plan Reception | Fully Fitted Kitchen | Furnished | Very Well Maintained | Modern Throughout | Close To Canning Town Station

- Furnished
- Modern
- One bathroom
- One bedroom

This one bedroom apartment has been extremely well maintained throughout and comprises entrance hall, open plan reception room with fully fitted kitchen, double bedroom with ample storage and modern bathroom.