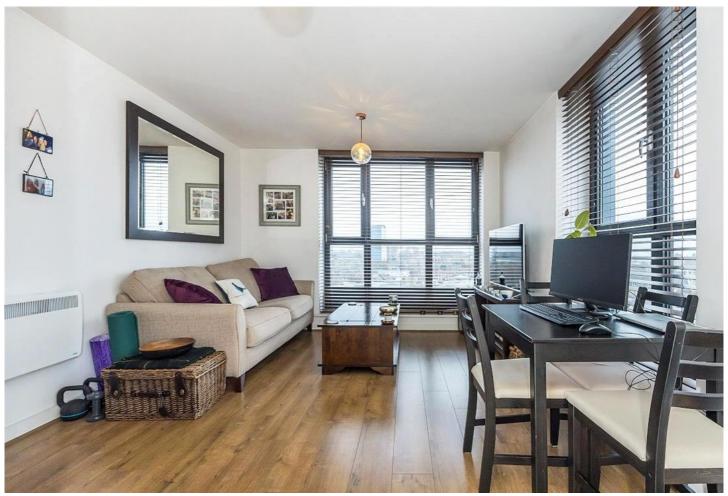

## THE SPHERE, CANNING TOWN, E16 £1,650 PCM

LET

One Bedroom Apartment | Open Plan Reception | Fully Fitted Kitchen | Furnished | Very Well Maintained | Modern Throughout | Close To Canning Town Station

- Furnished
- Modern
- One bathroom
- One bedroom

This one bedroom apartment has been extremely well maintained throughout and comprises entrance hall, open plan reception room with fully fitted kitchen, double bedroom with ample storage and modern bathroom.

The sphere features a 24 hour concierge service, video entry phone system and it is located within moment from Canning Town Jubilee and DLR station which provide quick and easy access into Canary Wharf and the City