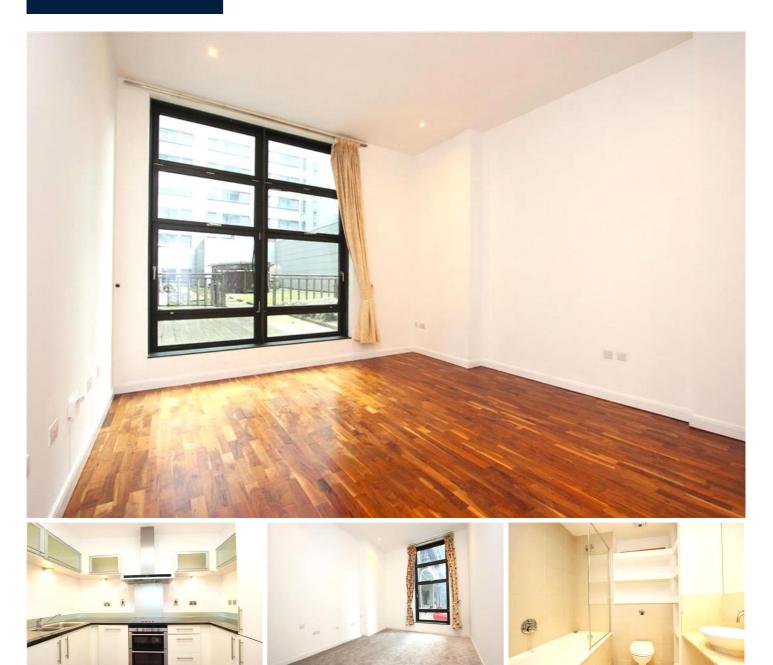

## DISCOVERY DOCK WEST, CANARY WHARF, E14 £1,900 PCM

Unfurnished one double bedroom apartment in Discovery Dock West, one of the closest residential buildings to Canary Wharf station with on site facilities such as a pool, gym and concierge.  Close to local transport links

**LET AGREED** 

- First floor
- High Ceilings
- Onsite concierge
- Residents gym
- Unfurnished

Unfurnished one double bedroom apartment in Discovery Dock West, one of the closest residential buildings to Canary Wharf station with on site facilities such as a pool, gym and concierge. Property benefits from being newly repainted, having wooden flooring in the living room and new carpet in the bedroom with under floor heating throughout. The property is located within close proximity to transport links including South Quay DLR, Canary Wharf tube station.