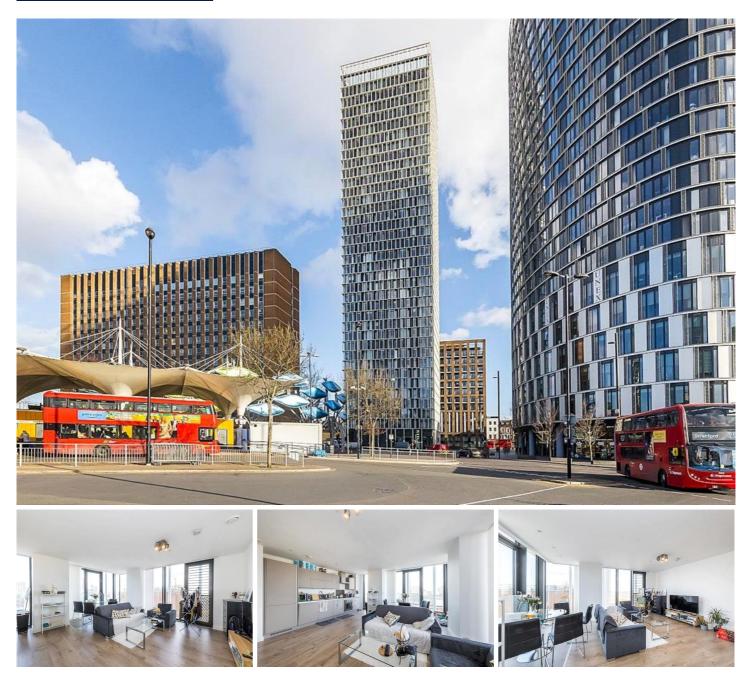

## STRATOSPHERE TOWER, STRATFORD, E15 LET £2,250 PCM • 24 hour concierge

Two Bedrooms | Two Bathrooms | 17th Floor Position | Open Plan Reception | Floor To Ceiling Windows Throughout | Furnished | 24 Hour Concierge | Residents Gym | Rooftop Garden | Moments To Stratford Station & Westfield Shopping Centre

- Close to local transport links
- Furnished
- Residents gym
- Two bathrooms
- Two Double Bedrooms
- 17th floor

A fantastic 17th floor, two-bedroom apartment located in one of Stratford's most popular developments.

The property boasts an abundance of natural light, plenty of living space and it has been finished to a very high standard.

Comprises entrance hall, open plan reception room with fully fitted kitchen, master bedroom with built-in wardrobes and en-suite shower room, second double bedroom and modern family bathroom.

Residents will benefit from access to a 24 hour concierge service, private residents' roof-top gymnasium, Wi-Fi lounge and terrace, along with easy access to Westfield shopping centre.

Direct transport links servicing The City, Canary Wharf and the West End are readily accessible via Stratford station.