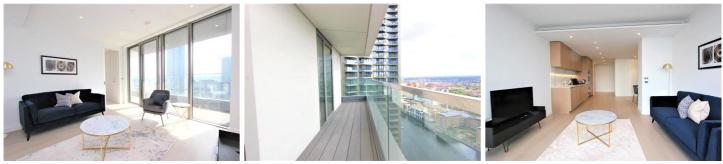

## 10 PARK DRIVE, CANARY WHARF, E14 £3,500 PCM

Two Double Bedrooms | 23rd Floor | Two En-Suite Bathrooms | Full Width Private Balcony | Amazing Views | Guest WC | High Specification Finish | Furnished | 24 Hour Concierge | Private Gardens | Residents Lounge | Underfloor Heating Located in the luxurious 10 Park Drive and positioned on the 23rd floor is this stunning two bedroom apartment which features a full width balcony with incredible views.

Offered on a furnished basis, the property comprises a large open plan reception room with fully integrated kitchen, ample storage, two bathrooms and guest WC.

10 Park Drive is located within the Wood Wharf development situated in the heart of Canary Wharf. Transport links include Canary Wharf DLR station (0.3 miles), Jubilee line underground station (0.2 miles) and Elizabeth Line Station (0.4 miles). All times and distances are approximate.