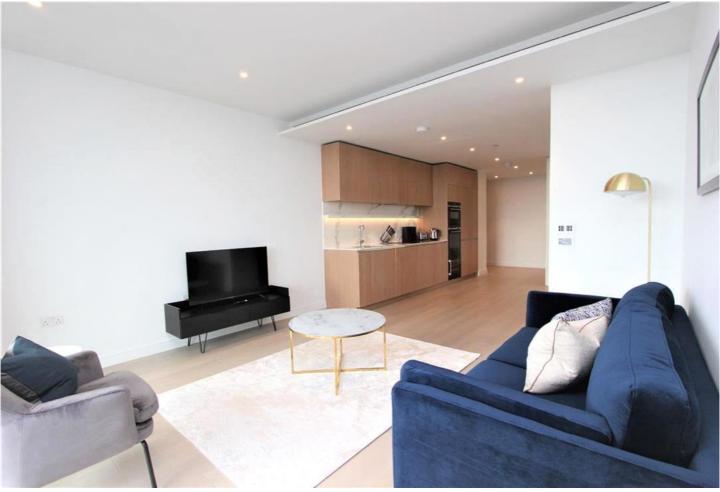

## 10 PARK DRIVE, CANARY WHARF, E14 £3,500 PCM

Two Double Bedrooms | 23rd Floor | Two En-Suite Bathrooms | Full Width Private Balcony | Amazing Views | Guest WC | High Specification Finish | Furnished | 24 Hour Concierge | Private Gardens | Residents Lounge | Underfloor Heating Located in the luxurious 10 Park Drive and positioned on the 23rd floor is this stunning two bedroom apartment which features a full width balcony with incredible views.

Offered on a furnished basis, the property comprises a large open plan reception room with fully integrated kitchen, ample storage, two bathrooms and guest WC.

10 Park Drive is located within the Wood Wharf development situated in the heart of Canary Wharf. Transport links include Canary Wharf DLR station (0.3 miles), Jubilee line underground station (0.2 miles) and Elizabeth Line Station (0.4 miles). All times and distances are approximate.