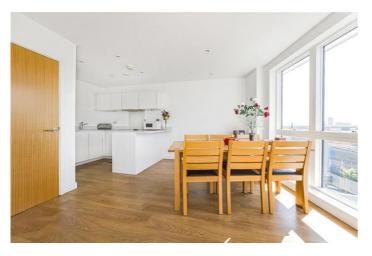

The apartment is offered on a furnished basis and boasts an open plan reception room, providing a spacious and comfortable living area. There is a private L-shaped balcony, fully fitted kitchen and two bathrooms within the apartment.