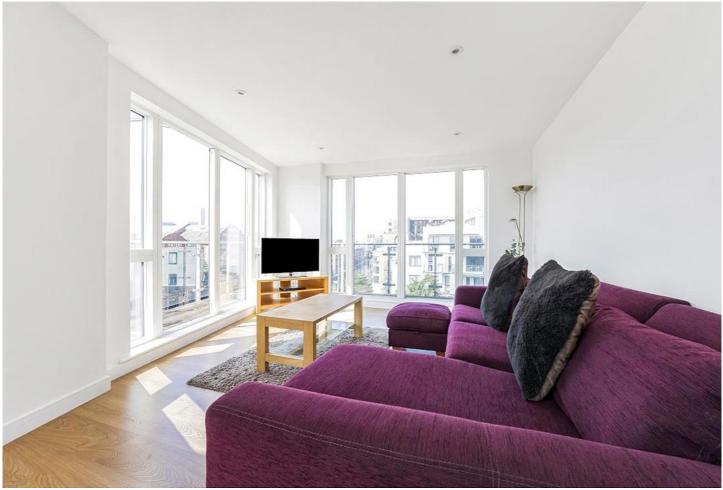

- Furnished
- Private balcony

LET

- Three bedrooms
- Two bathrooms
- Fifth floor

This 3 bedroom apartment is located on the 5th floor of Kara Court, a modern building situated close to Devons Road DLR station.

The apartment is offered on a furnished basis and boasts an open plan reception room, providing a spacious and comfortable living area. There is a private L-shaped balcony, fully fitted kitchen and two bathrooms within the apartment.