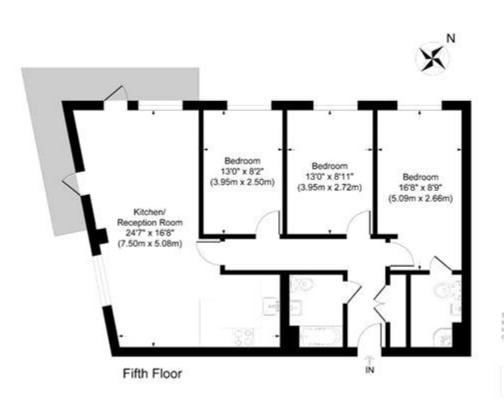

## Kara Court

Approximate Gross Internal Area Fifth Floor = 87.2 sq m / 939 sq ft

This gran is for layout guidance only. Not drawn to scale unless stands, Windows and door openings are sponwinate. Whill every care is taken in the preparation of this pice, piese checks all dimensions, shapes and compass bearings before making any decisions reliant upon them.

THE360IMAGE

Whilst every effort is made to ensure the accuracy of these details, it should be noted that the measurements are approximate only. Floorplans are for representation purposes only and prepared according to the RICS Code of Measuring Practice by our floorplan provider. Therefore, the layout of doors, windows and rooms are approximate and should be regarded as such by any prospective tenant.