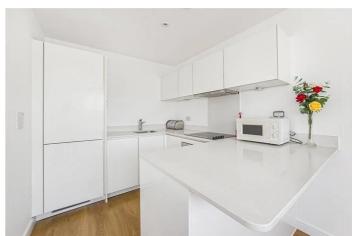

The apartment is offered on a furnished basis and boasts an open plan reception room, providing a spacious and comfortable living area. There is a private L-shaped balcony, fully fitted kitchen and two bathrooms within the apartment.