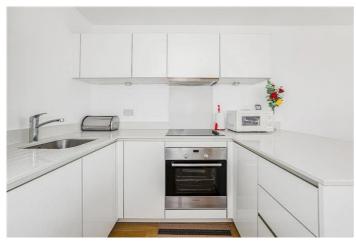

The apartment is offered on a furnished basis and boasts an open plan reception room, providing a spacious and comfortable living area. There is a private L-shaped balcony, fully fitted kitchen and two bathrooms within the apartment.