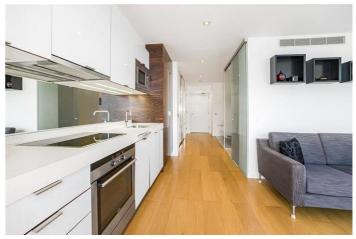

## ONTARIO TOWER, BLACKWALL, E14 £1,900 PCM

Studio Apartment | Twelfth Floor | Furnished | Luxurious Development | Floor To Ceiling Windows | Modern Shower Room | Ample Storage | 24 Hour Concierge | Residents Gym | Swimming Pool | Close To Blackwall DLR & Canary Wharf

- Available now
- Furnished
- Modern development
- Studio apartment

This studio apartment is located on the 12th floor in the popular Ontario Tower.

The apartment boasts a modern design, comes furnished, and is available immediately, making it perfect for those looking for a quick move-in.