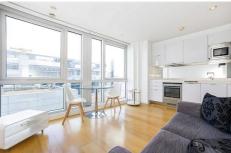

## ONTARIO TOWER, BLACKWALL, E14 £1,900 PCM

Studio Apartment | Twelfth Floor | Furnished | Luxurious Development | Floor To Ceiling Windows | Modern Shower Room | Ample Storage | 24 Hour Concierge | Residents Gym | Swimming Pool | Close To Blackwall DLR & Canary Wharf

- Available now
- Furnished
- Modern development
- Studio apartment

This studio apartment is located on the 12th floor in the popular Ontario Tower.

The apartment boasts a modern design, comes furnished, and is available immediately, making it perfect for those looking for a quick move-in.