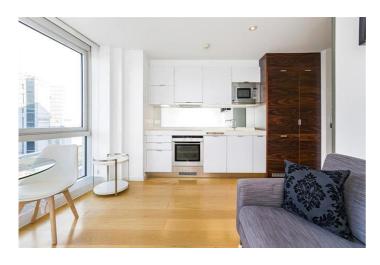

## ONTARIO TOWER, BLACKWALL, E14 £1,900 PCM

Studio Apartment | Twelfth Floor | Furnished | Luxurious Development | Floor To Ceiling Windows | Modern Shower Room | Ample Storage | 24 Hour Concierge | Residents Gym | Swimming Pool | Close To Blackwall DLR & Canary Wharf

- Available now
- Furnished
- Modern development
- Studio apartment

This studio apartment is located on the 12th floor in the popular Ontario Tower.

The apartment boasts a modern design, comes furnished, and is available immediately, making it perfect for those looking for a quick move-in.