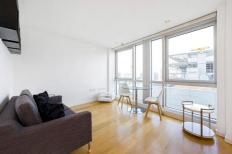

## ONTARIO TOWER, BLACKWALL, E14 £1,900 PCM

Studio Apartment | Twelfth Floor | Furnished | Luxurious Development | Floor To Ceiling Windows | Modern Shower Room | Ample Storage | 24 Hour Concierge | Residents Gym | Swimming Pool | Close To Blackwall DLR & Canary Wharf

- Available now
- Furnished
- Modern development
- Studio apartment

This studio apartment is located on the 12th floor in the popular Ontario Tower.

The apartment boasts a modern design, comes furnished, and is available immediately, making it perfect for those looking for a quick move-in.