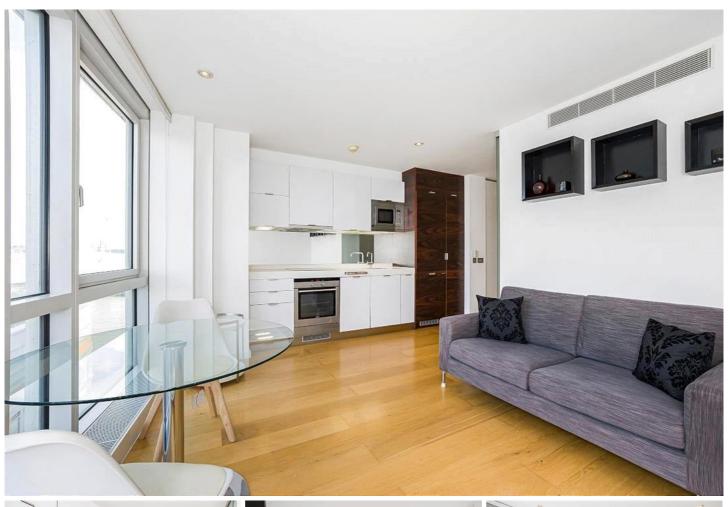

## ONTARIO TOWER, BLACKWALL, E14 £1,900 PCM

Studio Apartment | Twelfth Floor | Furnished | Luxurious Development | Floor To Ceiling Windows | Modern Shower Room | Ample Storage | 24 Hour Concierge | Residents Gym | Swimming Pool | Close To Blackwall DLR & Canary Wharf

- Available now
- Furnished
- Modern development
- Studio apartment

This studio apartment is located on the 12th floor in the popular Ontario Tower.

The apartment boasts a modern design, comes furnished, and is available immediately, making it perfect for those looking for a quick move-in.

The building offers a range of amenities, including a 24-hour concierge service, providing convenience and peace of mind. There is also a gym and swimming pool available, perfect for those who like to keep fit and active.