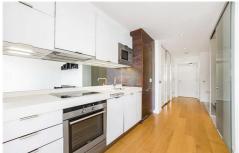

## ONTARIO TOWER, BLACKWALL, E14 £1,900 PCM

Studio Apartment | Twelfth Floor | Furnished | Luxurious Development | Floor To Ceiling Windows | Modern Shower Room | Ample Storage | 24 Hour Concierge | Residents Gym | Swimming Pool | Close To Blackwall DLR & Canary Wharf

- Available now
- Furnished
- Modern development
- Studio apartment

This studio apartment is located on the 12th floor in the popular Ontario Tower.

The apartment boasts a modern design, comes furnished, and is available immediately, making it perfect for those looking for a quick move-in.