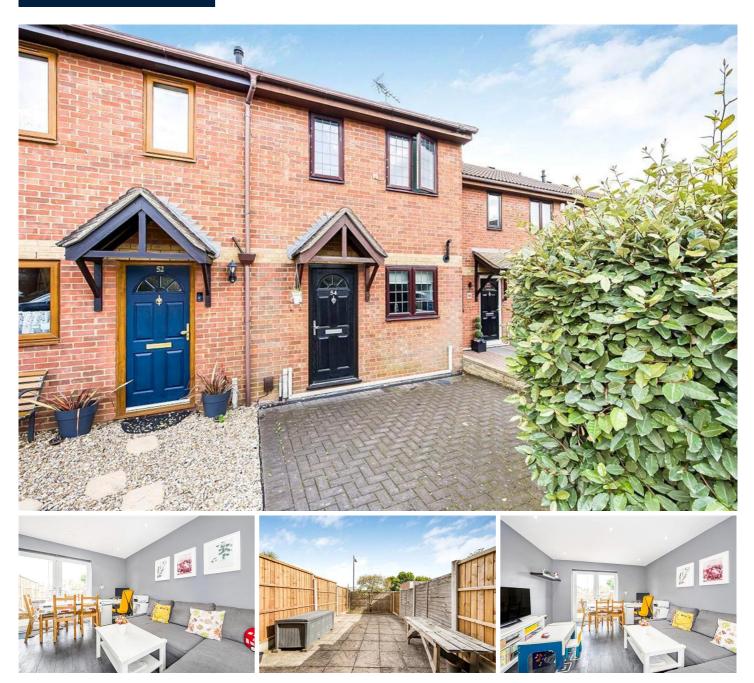

## HAZELWOOD PARK CLOSE, CHIGWELL, IG7 LET £1,600 PCM

Two Bedroom House | Private Rear Garden | Allocated Parking | Furnished | Separate Fitted Kitchen | Close To Local Amenities | Walking Distance To Hainault Central Line Station This two bedroom terraced house is offered on a furnished basis and offers a comfortable living space.

On the ground floor, there is a spacious lounge, separate kitchen and access to a rear garden, perfect for outdoor activities and entertaining.

Moving to the first floor, you will find two double bedrooms, offering ample space and the family bathroom.

The location of this property is ideal, as it is close to local amenities, ensuring that you have easy access to shops and other essential services.

Furthermore, the house is within walking distance to Hainault Central Line station, making it convenient for commuting into the City.