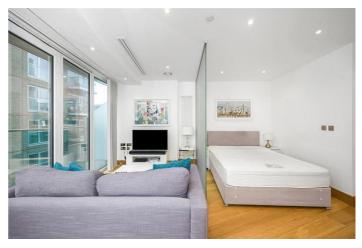

This fourth floor studio apartment is located in the popular Arena Tower and it is available on a furnished basis.

The apartment comprises a spacious, open plan layout and includes ample storage, fitted kitchen, floor to ceiling windows and a large private balcony.