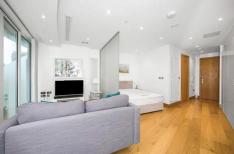

## ARENA TOWER, CANARY WHARF, E14 £1,850 PCM

LET

Studio Apartment | Fourth Floor | Large Private Balcony | Furnished | 24 Hour Concierge | Residents Gym & Swimming Pool | Residents Cinema Room | Close To Canary Wharf

This fourth floor studio apartment is located in the popular Arena Tower and it is available on a furnished basis.

The apartment comprises a spacious, open plan layout and includes ample storage, fitted kitchen, floor to ceiling windows and a large private balcony.