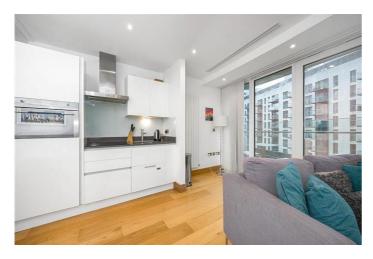

This fourth floor studio apartment is located in the popular Arena Tower and it is available on a furnished basis.

The apartment comprises a spacious, open plan layout and includes ample storage, fitted kitchen, floor to ceiling windows and a large private balcony.