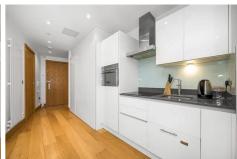

This fourth floor studio apartment is located in the popular Arena Tower and it is available on a furnished basis.

The apartment comprises a spacious, open plan layout and includes ample storage, fitted kitchen, floor to ceiling windows and a large private balcony.