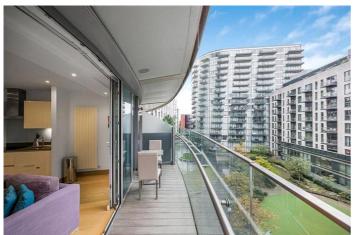

## ARENA TOWER, CANARY WHARF, E14 £1,850 PCM

LET

Studio Apartment | Fourth Floor | Large Private Balcony | Furnished | 24 Hour Concierge | Residents Gym & Swimming Pool | Residents Cinema Room | Close To Canary Wharf

This fourth floor studio apartment is located in the popular Arena Tower and it is available on a furnished basis.

The apartment comprises a spacious, open plan layout and includes ample storage, fitted kitchen, floor to ceiling windows and a large private balcony.