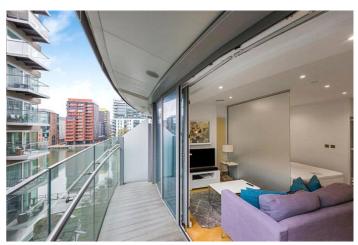

## ARENA TOWER, CANARY WHARF, E14 £1,850 PCM

LET

Studio Apartment | Fourth Floor | Large Private Balcony | Furnished | 24 Hour Concierge | Residents Gym & Swimming Pool | Residents Cinema Room | Close To Canary Wharf

This fourth floor studio apartment is located in the popular Arena Tower and it is available on a furnished basis.

The apartment comprises a spacious, open plan layout and includes ample storage, fitted kitchen, floor to ceiling windows and a large private balcony.