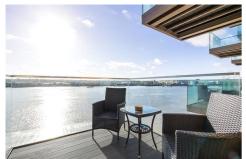

# LAKER HOUSE, ROYAL WHARF, E16 £2,500 PCM

LET

Two Bedroom Apartment | Direct River Views | Two Balconies | Two Bathrooms | Open Plan Reception Room | Fully Equipped Kitchen | Fourth Floor | Furnished | High Specification Finish | 24 Hour Concierge | Residents Gym | Swimming Pool | Close To Pontoon Dock DLR

Guide Price: £2500 - £2600 per calendar month.

Welcome to Royal Wharf!

Located in Laker House and offering direct views of the River Thames from all principle rooms, is this fantastic two bedroom apartment.