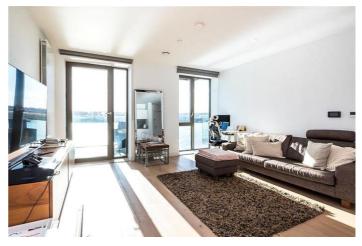

Guide Price: £2500 - £2600 per calendar month.

Welcome to Royal Wharf!

Located in Laker House and offering direct views of the River Thames from all principle rooms, is this fantastic two bedroom apartment.

The property boasts an abundance of natural light and comprises open plan reception room with private balcony and fully fitted kitchen, master bedroom with built-in wardrobes and en-suite shower room, second double bedroom with private balcony and a main bathroom.

The property includes floor to ceiling windows and it has been finished to an excellent standard.

Offered on a furnished basis.

Royal Wharf features a 24 hour concierge, gym, swimming pool and a range of on-site amenities including Sainsburys, Starbucks, a pharmacy and many more.