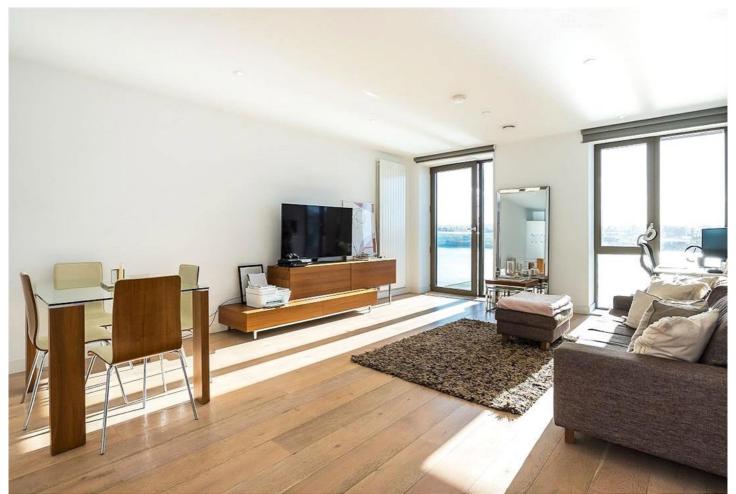

Guide Price: £2500 - £2600 per calendar month.

Welcome to Royal Wharf!

Located in Laker House and offering direct views of the River Thames from all principle rooms, is this fantastic two bedroom apartment.

The property boasts an abundance of natural light and comprises open plan reception room with private balcony and fully fitted kitchen, master bedroom with built-in wardrobes and en-suite shower room, second double bedroom with private balcony and a main bathroom.

The property includes floor to ceiling windows and it has been finished to an excellent standard.

Offered on a furnished basis.

Royal Wharf features a 24 hour concierge, gym, swimming pool and a range of on-site amenities including Sainsburys, Starbucks, a pharmacy and many more.