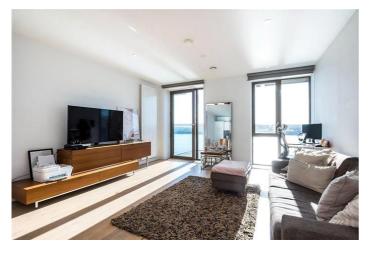

Guide Price: £2500 - £2600 per calendar month.

Welcome to Royal Wharf!

Located in Laker House and offering direct views of the River Thames from all principle rooms, is this fantastic two bedroom apartment.

The property boasts an abundance of natural light and comprises open plan reception room with private balcony and fully fitted kitchen, master bedroom with built-in wardrobes and en-suite shower room, second double bedroom with private balcony and a main bathroom.

The property includes floor to ceiling windows and it has been finished to an excellent standard.

Offered on a furnished basis.

Royal Wharf features a 24 hour concierge, gym, swimming pool and a range of on-site amenities including Sainsburys, Starbucks, a pharmacy and many more.