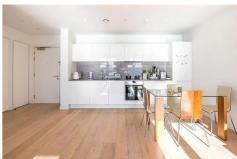

The property boasts an abundance of natural light and comprises open plan reception room with private balcony and fully fitted kitchen, master bedroom with built-in wardrobes and en-suite shower room, second double bedroom with private balcony and a main bathroom.