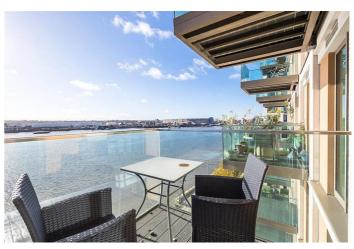

# LAKER HOUSE, ROYAL WHARF, E16 £2,500 PCM

LET

Two Bedroom Apartment | Direct River Views | Two Balconies | Two Bathrooms | Open Plan Reception Room | Fully Equipped Kitchen | Fourth Floor | Furnished | High Specification Finish | 24 Hour Concierge | Residents Gym | Swimming Pool | Close To Pontoon Dock DLR

Guide Price: £2500 - £2600 per calendar month.

Welcome to Royal Wharf!

Located in Laker House and offering direct views of the River Thames from all principle rooms, is this fantastic two bedroom apartment.

The property boasts an abundance of natural light and comprises open plan reception room with private balcony and fully fitted kitchen, master bedroom with built-in wardrobes and en-suite shower room, second double bedroom with private balcony and a main bathroom.