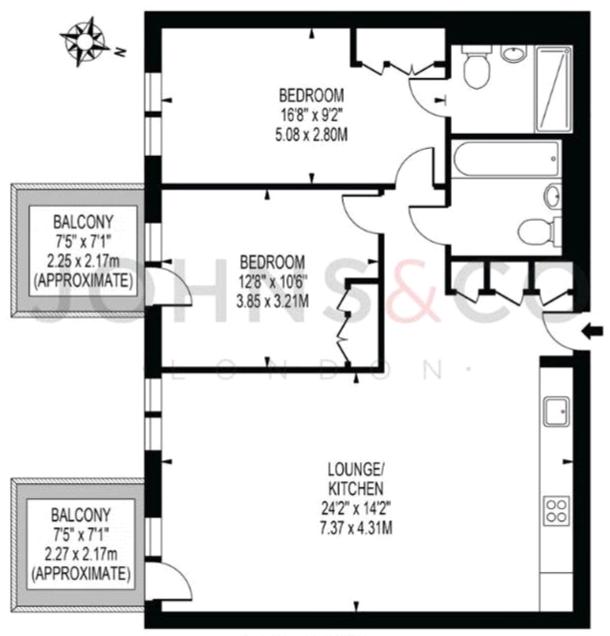

The property boasts an abundance of natural light and comprises open plan reception room with private balcony and fully fitted kitchen, master bedroom with built-in wardrobes and en-suite shower room, second double bedroom with private balcony and a main bathroom.

The property includes floor to ceiling windows and it has been finished to an excellent standard.

Offered on a furnished basis.

Royal Wharf features a 24 hour concierge, gym, swimming pool and a range of on-site amenities including Sainsburys, Starbucks, a pharmacy and many more.

#### APPROXIMATE GROSS INTERNAL FLOOR AREA: 830 SQ FT - 77.15 SQ M

### FOURTH FLOOR

FOR ILLUSTRATION PURPOSES ONLY