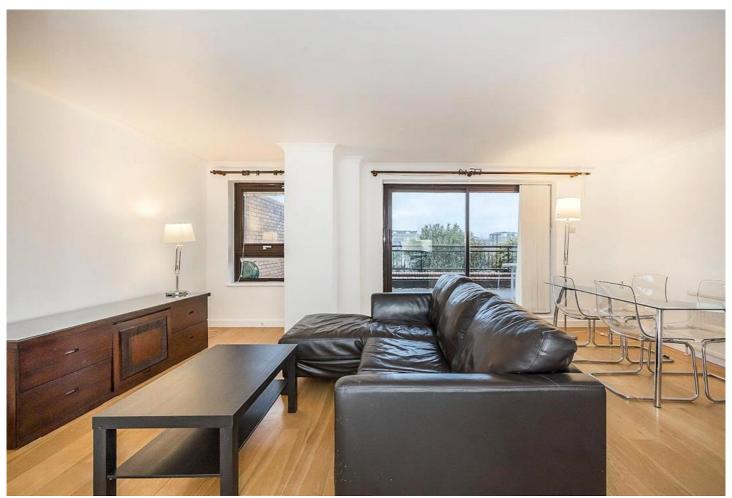

## FREE TRADE WHARF, WAPPING, E1W £2,250 PCM

LET

Two Bed Apartment | Large Private Terrace | River Views | Furnished | Open Plan Reception | Two Bathrooms | Allocated Parking Space | Gated Development | 24 Hour Concierge | Residents Gym | Swimming Pool

Located within the popular Free Trade Wharf is this two bedroom apartment that features a large private terrace which faces the River Thames.

Offered on a furnished basis, the property comprises open plan reception room, fully fitted kitchen, two double bedrooms and two bathrooms.