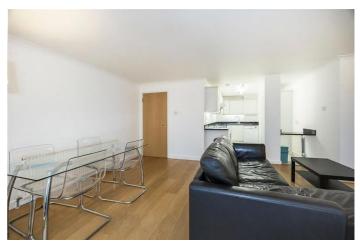

## FREE TRADE WHARF, WAPPING, E1W £2,250 PCM

LET

Two Bed Apartment | Large Private Terrace | River Views | Furnished | Open Plan Reception | Two Bathrooms | Allocated Parking Space | Gated Development | 24 Hour Concierge | Residents Gym | Swimming Pool

Located within the popular Free Trade Wharf is this two bedroom apartment that features a large private terrace which faces the River Thames.

Offered on a furnished basis, the property comprises open plan reception room, fully fitted kitchen, two double bedrooms and two bathrooms.