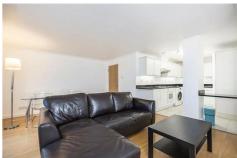

## FREE TRADE WHARF, WAPPING, E1W £2,250 PCM

LET

Two Bed Apartment | Large Private Terrace | River Views | Furnished | Open Plan Reception | Two Bathrooms | Allocated Parking Space | Gated Development | 24 Hour Concierge | Residents Gym | Swimming Pool

Located within the popular Free Trade Wharf is this two bedroom apartment that features a large private terrace which faces the River Thames.

Offered on a furnished basis, the property comprises open plan reception room, fully fitted kitchen, two double bedrooms and two bathrooms.