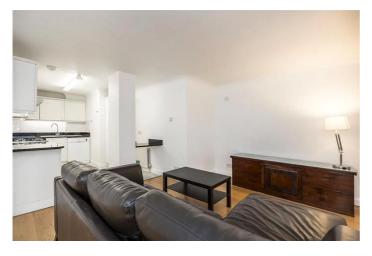

## FREE TRADE WHARF, WAPPING, E1W £2,250 PCM

LET

Two Bed Apartment | Large Private Terrace | River Views | Furnished | Open Plan Reception | Two Bathrooms | Allocated Parking Space | Gated Development | 24 Hour Concierge | Residents Gym | Swimming Pool

Located within the popular Free Trade Wharf is this two bedroom apartment that features a large private terrace which faces the River Thames.

Offered on a furnished basis, the property comprises open plan reception room, fully fitted kitchen, two double bedrooms and two bathrooms.