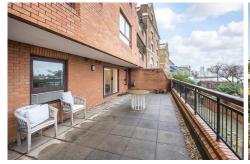

## FREE TRADE WHARF, WAPPING, E1W £2,250 PCM

LET

Two Bed Apartment | Large Private Terrace | River Views | Furnished | Open Plan Reception | Two Bathrooms | Allocated Parking Space | Gated Development | 24 Hour Concierge | Residents Gym | Swimming Pool

Located within the popular Free Trade Wharf is this two bedroom apartment that features a large private terrace which faces the River Thames.

Offered on a furnished basis, the property comprises open plan reception room, fully fitted kitchen, two double bedrooms and two bathrooms.