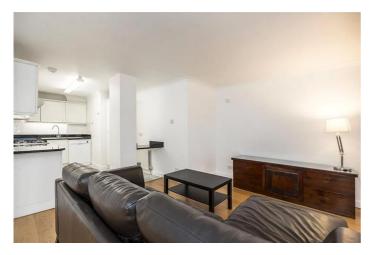

## FREE TRADE WHARF, WAPPING, E1W £2,250 PCM

LET

Two Bed Apartment | Large Private Terrace | River Views | Furnished | Open Plan Reception | Two Bathrooms | Allocated Parking Space | Gated Development | 24 Hour Concierge | Residents Gym | Swimming Pool Located within the popular Free Trade Wharf is this two bedroom apartment that features a large private terrace which faces the River Thames.

Offered on a furnished basis, the property comprises open plan reception room, fully fitted kitchen, two double bedrooms and two bathrooms.

The property also includes an allocated parking space.

Free Trade Wharf is a gated development that has a 24 hour concierge, residents gym and swimming pool.