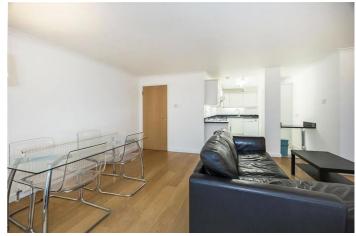

## FREE TRADE WHARF, WAPPING, E1W £2,250 PCM

LET

Two Bed Apartment | Large Private Terrace | River Views | Furnished | Open Plan Reception | Two Bathrooms | Allocated Parking Space | Gated Development | 24 Hour Concierge | Residents Gym | Swimming Pool Located within the popular Free Trade Wharf is this two bedroom apartment that features a large private terrace which faces the River Thames.

Offered on a furnished basis, the property comprises open plan reception room, fully fitted kitchen, two double bedrooms and two bathrooms.

The property also includes an allocated parking space.

Free Trade Wharf is a gated development that has a 24 hour concierge, residents gym and swimming pool.