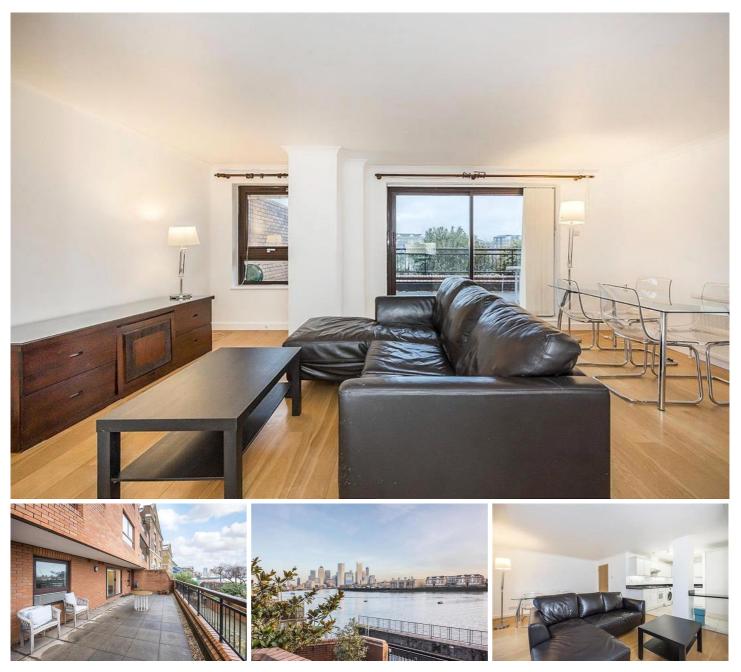

## FREE TRADE WHARF, WAPPING, E1W £2,250 PCM

LET

Two Bed Apartment | Large Private Terrace | River Views | Furnished | Open Plan Reception | Two Bathrooms | Allocated Parking Space | Gated Development | 24 Hour Concierge | Residents Gym | Swimming Pool Located within the popular Free Trade Wharf is this two bedroom apartment that features a large private terrace which faces the River Thames.

Offered on a furnished basis, the property comprises open plan reception room, fully fitted kitchen, two double bedrooms and two bathrooms.

The property also includes an allocated parking space.

Free Trade Wharf is a gated development that has a 24 hour concierge, residents gym and swimming pool.