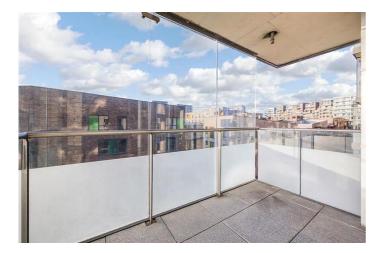

LET

- Furnished
- Modern development
- One bathroom
- One bedroom
- Private balcony

This spacious one double bedroom apartment is located on the fourth floor of this modern development which is within walking distance to North Greenwich station.

Internally the property is well presented and comprises an open plan reception room, with fully fitted kitchen and access to a private balcony, double bedroom with built-in wardrobes and a modern three piece bathroom suite.