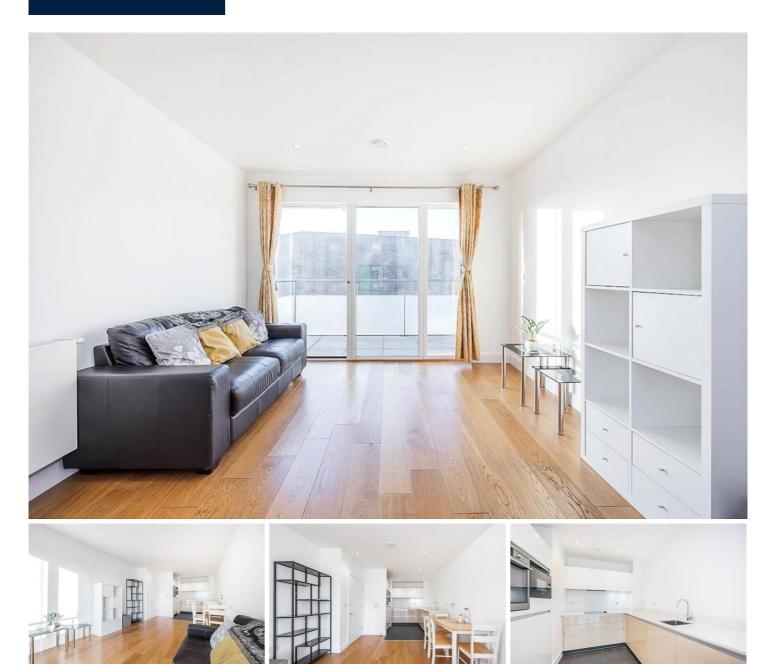

LET

- Furnished
- Modern development
- One bathroom
- One bedroom
- Private balcony

This spacious one double bedroom apartment is located on the fourth floor of this modern development which is within walking distance to North Greenwich station.

Internally the property is well presented and comprises an open plan reception room, with fully fitted kitchen and access to a private balcony, double bedroom with built-in wardrobes and a modern three piece bathroom suite.