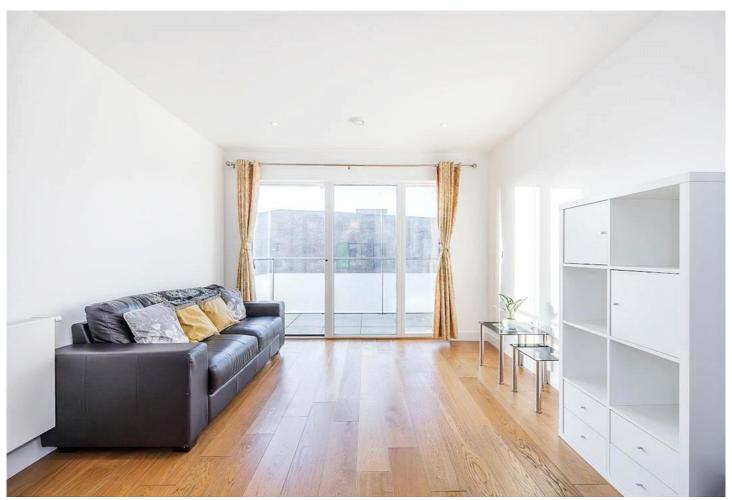

## LANDMANN POINT, GREENWICH, SE10 £1,860 PCM

**LET AGREED** 

One Bedroom Apartment | Fourth Floor | Modern Development | Private Balcony | Floor To Ceiling Windows | Furnished | Concierge Service | Close To North Greenwich Station

This spacious one double bedroom apartment is located on the fourth floor of this modern development which is within walking distance to North Greenwich station.

Internally the property is well presented and comprises an open plan reception room, with fully fitted kitchen and access to a private balcony, double bedroom with built-in wardrobes and a modern three piece bathroom suite.