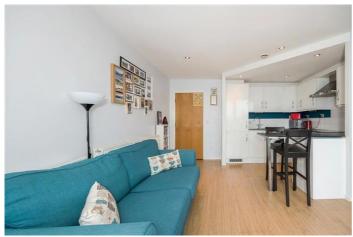

- 25% share available
- Close to public transport links
- Close to station and local shops
- One bedroom
- Open plan layout
- Third Floor

Shared ownership - 25% share available.

Positioned on the 3rd floor is this one bedroom apartment.

Offering approximately 484 sq ft of internal living space, the property comprises entrance hall with storage cupboard, bright and airy open plan reception room with fitted kitchen and a Juliet style balcony, master bedroom with a fitted wardrobe and modern family bathroom.