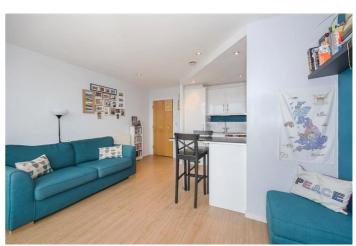

- 25% share available
- Close to public transport links
- Close to station and local shops
- One bedroom
- Open plan layout
- Third Floor

Shared ownership - 25% share available.

Positioned on the 3rd floor is this one bedroom apartment.

Offering approximately 484 sq ft of internal living space, the property comprises entrance hall with storage cupboard, bright and airy open plan reception room with fitted kitchen and a Juliet style balcony, master bedroom with a fitted wardrobe and modern family bathroom.