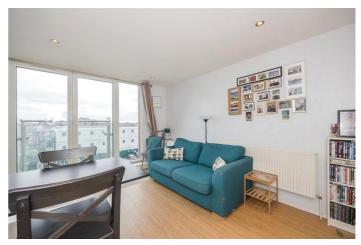

- 25% share available
- Close to public transport links
- Close to station and local shops
- One bedroom
- Open plan layout
- Third Floor

Shared ownership - 25% share available.

Positioned on the 3rd floor is this one bedroom apartment.

Offering approximately 484 sq ft of internal living space, the property comprises entrance hall with storage cupboard, bright and airy open plan reception room with fitted kitchen and a Juliet style balcony, master bedroom with a fitted wardrobe and modern family bathroom.