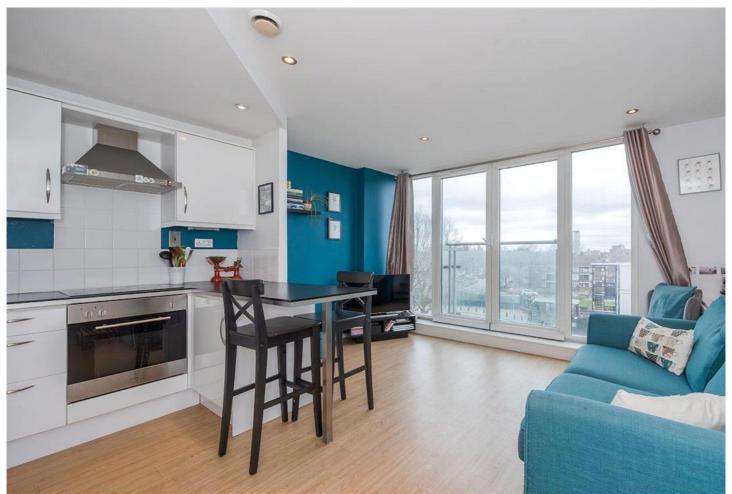

- 25% share available
- Close to public transport links
- Close to station and local shops
- One bedroom
- Open plan layout
- Third Floor

Shared ownership - 25% share available.

Positioned on the 3rd floor is this one bedroom apartment.

Offering approximately 484 sq ft of internal living space, the property comprises entrance hall with storage cupboard, bright and airy open plan reception room with fitted kitchen and a Juliet style balcony, master bedroom with a fitted wardrobe and modern family bathroom.