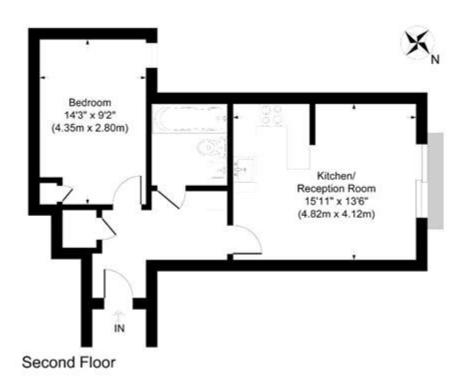

Offering approximately 484 sq ft of internal living space, the property comprises entrance hall with storage cupboard, bright and airy open plan reception room with fitted kitchen and a Juliet style balcony, master bedroom with a fitted wardrobe and modern family bathroom.

## The Oxygen Building Seagull Lane

Approximate Gross Internal Area Total = 44.9 sq m / 484 sq ft

This plan is for layout guidance only. Not strewn to scale unless stated Windows and door openings are approximate, Whilst away care is taken in the preparation of this plan, please check all dimensions, shapes and compats, bearings, before making any decisions reliant upon them