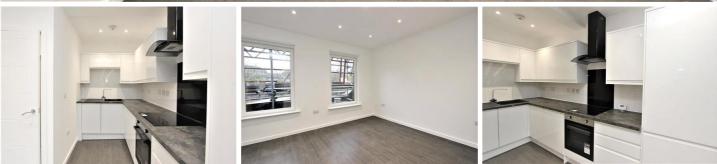

LET

- Fitted Kitchen
- One bedroom
- Private balcony
- Fully Refurbished
- Modern

This first floor, one bedroom apartment has been fully refurbished throughout and is offered on an unfurnished basis.

The property consists of entrance hall, open plan reception room with modern, fully fitted kitchen double bedroom and shower room.

It has been finished to an excellent standard throughout and is located on Burdett Road and is within walking distance to Westferry DLR station and Canary Wharf.

Deposit: £1,730.76 Holding Deposit: £346.15