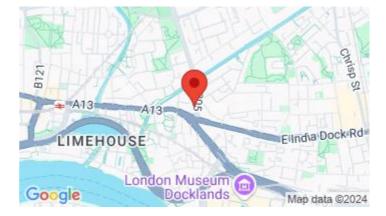

Burdett Road is located within close proximity to Westferry DLR station and Canary Wharf.

Deposit: £1,903.84 Holding Deposit: £380.77

The energy efficiency rating is a measure of the overall efficiency of a home. The higher the rating the more energy efficient the home is and the lower the fuel bills will be.