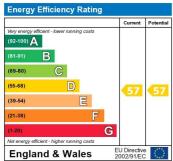

Burdett Road is located within close proximity to Westferry DLR station and Canary Wharf.

Deposit: £1,903.84 Holding Deposit: £380.77

The energy efficiency rating is a measure of the overall efficiency of a home. The higher the rating the more energy efficient the home is and the lower the fuel bills will be.