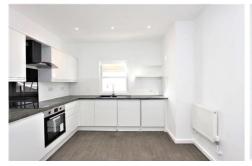

## BURDETT ROAD, LIMEHOUSE, E14 £1,650 PCM

This top floor, two double bedroom apartment has been fully refurbished throughout and is offered on an unfurnished basis. The property consists of entrance hall, reception room with a separate modern fully fitted kitchen and a spacious bathroom.

- Fitted Kitchen
- Fully Refurbished
- Modern
- Top floor apartment
- Two bathrooms
- Two Double Bedrooms

Guide price: £1650 - £1700pcm.

A split-level, two double bedroom apartment that has been newly refurbished throughout and finished to an excellent standard. The property consists of spacious reception room, separate fully fitted kitchen with base and wall units and storage cupboard, guest WC, bicycle storage, two double bedrooms both with fitted wardrobes and modern family bathroom.