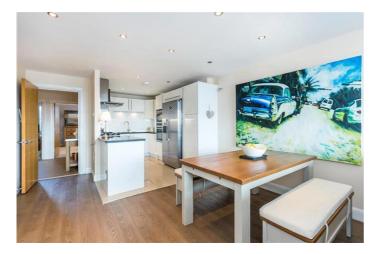

Allocated Parking

- Private balcony
- Two bathrooms
- Three double bedrooms

LET

- River views
- Onsite concierge

A fantastic three bedroom apartment with truly stunning views over the Thames located in this popular Riverside development on Narrow Street in the heart of Limehouse.

Set on the 5th floor and offering a South facing balcony, this bright apartment benefits from generous sized rooms of equal proportion throughout, with excellent storage and a modern, fully equipped kitchen.