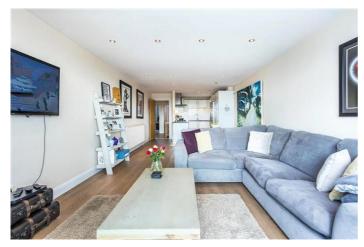

Allocated Parking

- Private balcony
- Two bathrooms
- Three double bedrooms

LET

- River views
- Onsite concierge

A fantastic three bedroom apartment with truly stunning views over the Thames located in this popular Riverside development on Narrow Street in the heart of Limehouse.

Set on the 5th floor and offering a South facing balcony, this bright apartment benefits from generous sized rooms of equal proportion throughout, with excellent storage and a modern, fully equipped kitchen.