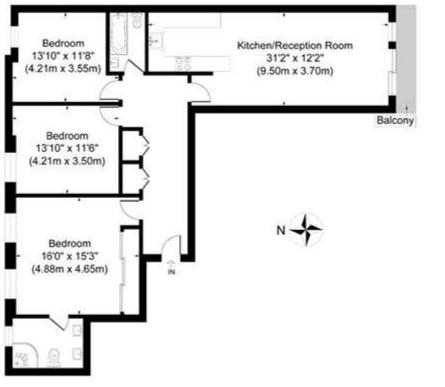

## Chinnocks Wharf

Approximate Gross Internal Area Total = 113.6 sq m / 1224 sq ft

This plan is for layout guidance only. Not drawn to scale unless stated, Windows and door openings are approximate. White every care is taken in the preparation of this plan, plasse check all dimensions, shapes and compasis belongs before making any declinions retilant upon them.

THE360IMAGE

Fifth Floor

Whilst every effort is made to ensure the accuracy of these details, it should be noted that the measurements are approximate only. Floorplans are for representation purposes only and prepared according to the RICS Code of Measuring Practice by our floorplan provider. Therefore, the layout of doors, windows and rooms are approximate and should be regarded as such by any prospective tenant.