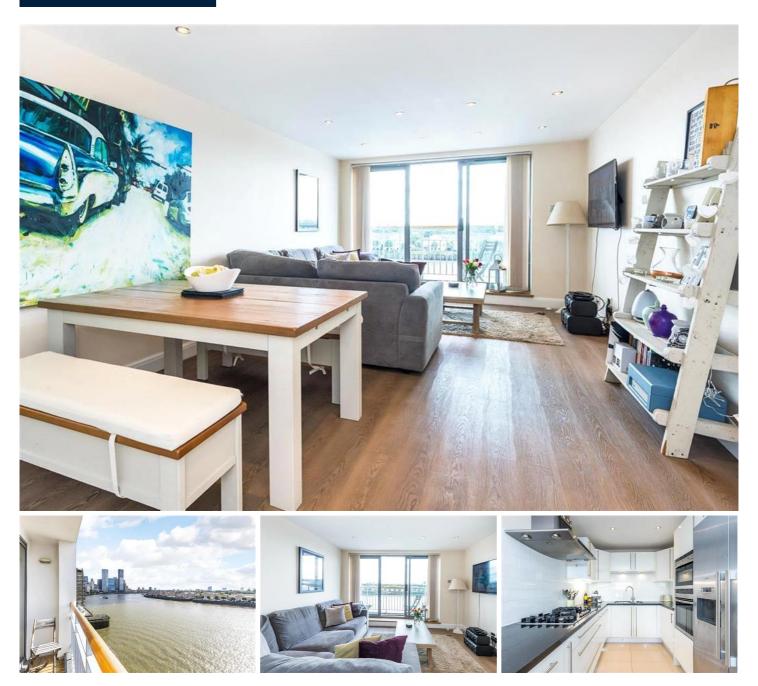

Allocated Parking

- Private balcony
- Two bathrooms
- Three double bedrooms

LET

- River views
- Onsite concierge

A fantastic three bedroom apartment with truly stunning views over the Thames located in this popular Riverside development on Narrow Street in the heart of Limehouse.

Set on the 5th floor and offering a South facing balcony, this bright apartment benefits from generous sized rooms of equal proportion throughout, with excellent storage and a modern, fully equipped kitchen.

The apartment offers over 1200 sq. ft. of internal living space and also features one secure, allocated parking space

Chinnocks Wharf provides residents with a daytime porter and it is located close to a variety of amenities and popular Riverside Restaurants.