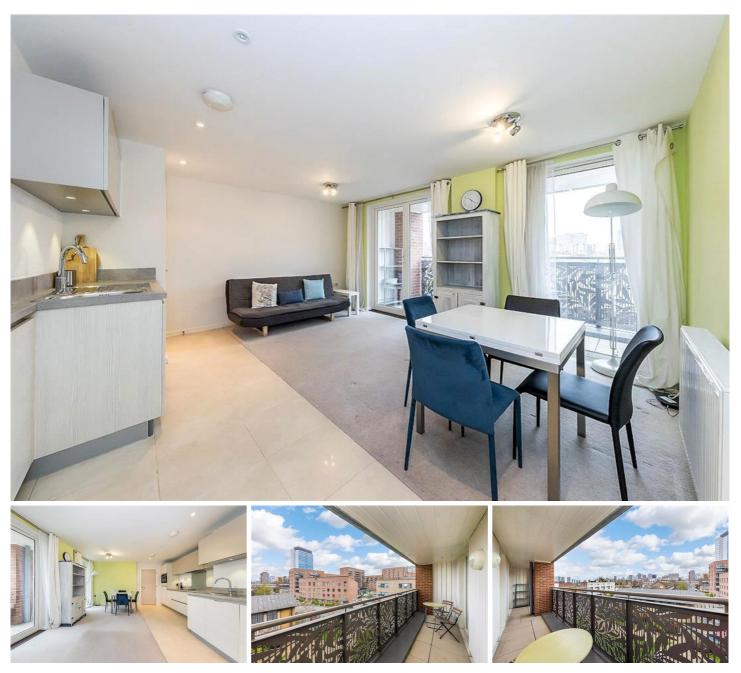

## MADDISON COURT, CANNING TOWN, E16 £1,500 PCM • Furnished

A spacious one bedroom apartment set within this modern development which is within walking distance to Canning Town station (Jubilee Line & DLR). The property is offered on a furnished basis and comprises open plan reception room, fitted kitchen, modern bathroom and a large private balcony. Integrated Appliances

LET

- One bedroom
- Private balcony
- Modern development
- Close to local transport links

Guide Price: £1500.00 - £1600.00 per calendar month.

A spacious one bedroom apartment set within this modern development which is within walking distance to Canning Town station (Jubilee Line & DLR).

The property is offered on a furnished basis and comprises open plan reception room, fitted kitchen, modern bathroom and a large private balcony.

Deposit: £1,730.76 Holding Deposit: £346.15

MADDISON COURT, CANNING TOWN, E16 £1,500 PCM