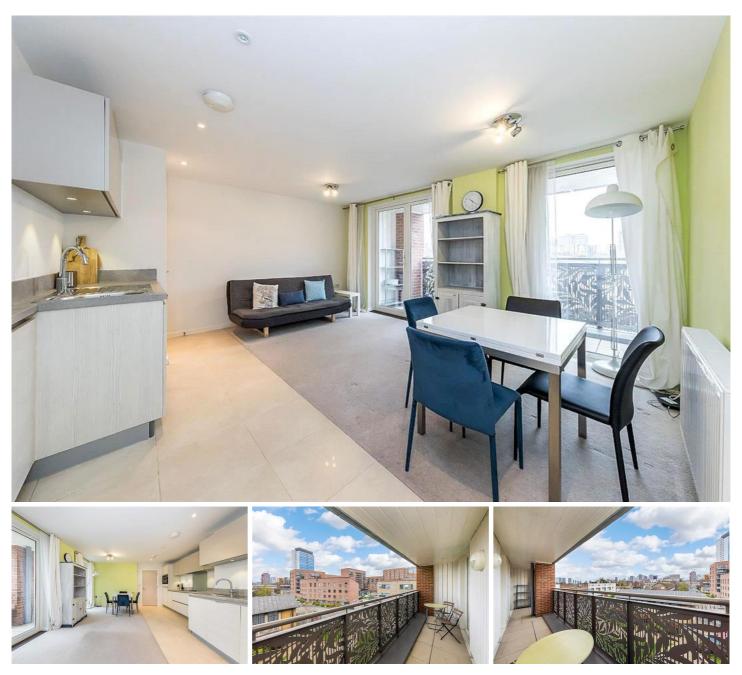

## MADDISON COURT, CANNING TOWN, E16 £1,520 PCM • Furnished

A spacious one bedroom apartment set within this modern development which is within walking distance to Canning Town station (Jubilee Line & DLR). The property includes includes a number of items of furniture and the kitchen is fully equipped. Integrated Appliances

LET

- One bedroom
- Private balcony
- Modern development
- Close to local transport links

A spacious one bedroom apartment set within this modern development which is within walking distance to Canning Town station (Jubilee Line & DLR). The property includes includes a number of items of furniture and the kitchen is fully equipped.

The building is accessed via fob entry and there is lift access to all floors. The property itself comprises entrance hall leading to an open plan reception room with modern, fully fitted kitchen with base and wall units, access to a fantastic full-width private balcony, double bedroom which includes an ottoman bed for extra storage and stylish family bathroom.