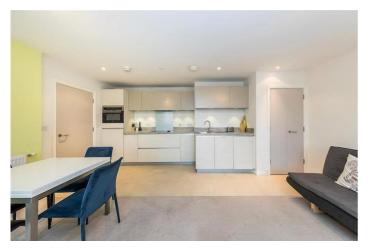

The building is accessed via fob entry and there is lift access to all floors. The property itself comprises entrance hall leading to an open plan reception room with modern, fully fitted kitchen with base and wall units, access to a fantastic full-width private balcony, double bedroom which includes an ottoman bed for extra storage and stylish family bathroom.