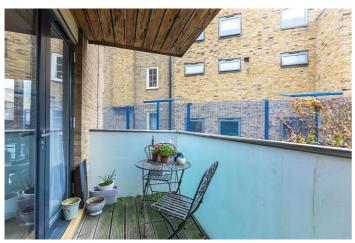

## SHEPHERD COURT, POPLAR, E14 £1,925 PCM

This modern two bedroom apartment is positioned on the first floor and is offered on a furnished basis. The property comprises entrance hall with storage cupboard, dual aspect open-plan reception room with wood flooring, private balcony, fully fitted kitchen, two bedrooms and family bathroom.

## Close to local transport links

LET

- Furnished
- Modern development
- Private balcony
- Two bedrooms

This modern two bedroom apartment is positioned on the first floor and is offered on a furnished basis. The property comprises entrance hall with storage cupboard, dual aspect open-plan reception room with wood flooring, private balcony, fully fitted kitchen, two bedrooms and family bathroom.