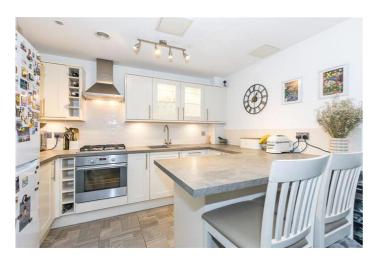

## SHEPHERD COURT, POPLAR, E14 £1,925 PCM

This modern two bedroom apartment is positioned on the first floor and is offered on a furnished basis. The property comprises entrance hall with storage cupboard, dual aspect open-plan reception room with wood flooring, private balcony, fully fitted kitchen, two bedrooms and family bathroom.

## Close to local transport links

LET

- Furnished
- Modern development
- Private balcony
- Two bedrooms

This modern two bedroom apartment is positioned on the first floor and is offered on a furnished basis. The property comprises entrance hall with storage cupboard, dual aspect open-plan reception room with wood flooring, private balcony, fully fitted kitchen, two bedrooms and family bathroom.