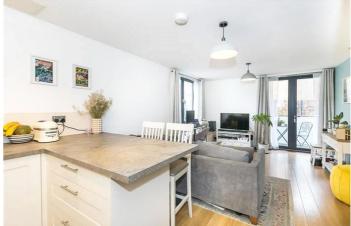

## SHEPHERD COURT, POPLAR, E14 £1,925 PCM

This modern two bedroom apartment is positioned on the first floor and is offered on a furnished basis. The property comprises entrance hall with storage cupboard, dual aspect open-plan reception room with wood flooring, private balcony, fully fitted kitchen, two bedrooms and family bathroom.

## Close to local transport links

LET

- Furnished
- Modern development
- Private balcony
- Two bedrooms

This modern two bedroom apartment is positioned on the first floor and is offered on a furnished basis. The property comprises entrance hall with storage cupboard, dual aspect open-plan reception room with wood flooring, private balcony, fully fitted kitchen, two bedrooms and family bathroom.