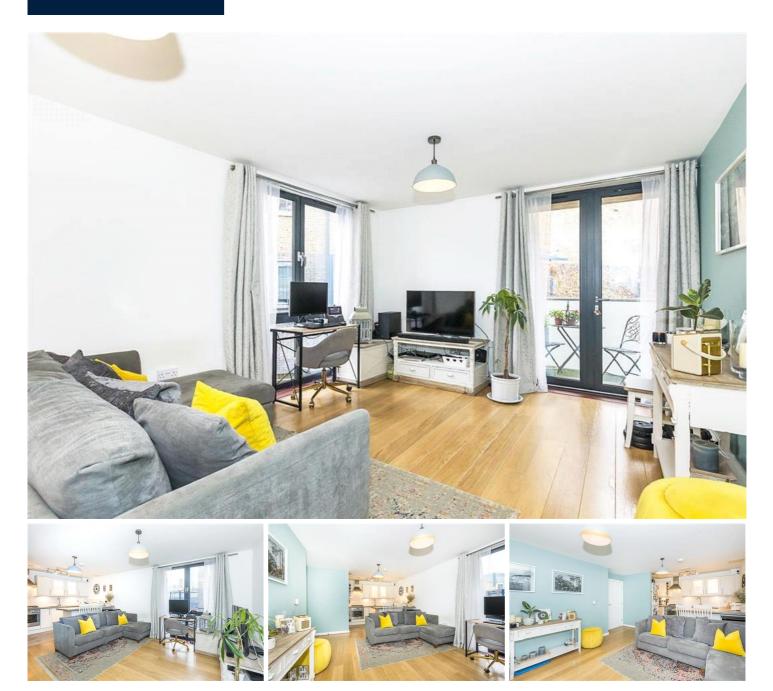

## SHEPHERD COURT, POPLAR, E14 £1,925 PCM

This modern two bedroom apartment is positioned on the first floor and is offered on a furnished basis. The property comprises entrance hall with storage cupboard, dual aspect open-plan reception room with wood flooring, private balcony, fully fitted kitchen, two bedrooms and family bathroom.

## Close to local transport links

LET

- Furnished
- Modern development
- Private balcony
- Two bedrooms

This modern two bedroom apartment is positioned on the first floor and is offered on a furnished basis. The property comprises entrance hall with storage cupboard, dual aspect open-plan reception room with wood flooring, private balcony, fully fitted kitchen, two bedrooms and family bathroom.