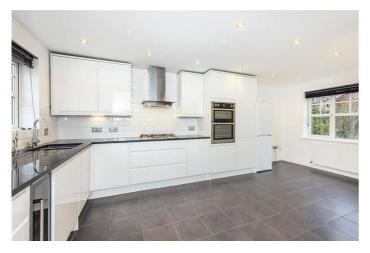

Offered on an unfurnished basis, the property comprises entrance hall with ground floor WC, main reception room with sliding doors leading to the private rear garden, second reception room, modern fully fitted kitchen/diner, stairs to first floor landing, four bedrooms and two bathrooms (one being an en-suite to the master bedroom).