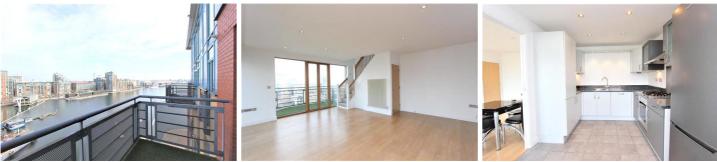

## WESTERN BEACH APARTMENTS, ROYAL VICTORIA, E16 £2,200 PCM

Offered on an unfurnished basis and set over the 10th & 11th floor s this stunning two bedroom, duplex penthouse apartment located within the gated Western Beach Apartments. The property boasts high ceilings, an abundance of natural light, a large private terrace and views across the Docks.

- Allocated Parking
- Close to local transport links

**LET AGREED** 

- Top floor apartment
- Two bathrooms
- Two bedrooms
- Unfurnished
- Private terrace

Offered on an unfurnished basis and set over the 10th & 11th floor s this stunning two bedroom, duplex penthouse apartment located within the gated Western Beach Apartments. The property boasts high ceilings, an abundance of natural light, a large private terrace and views across the Docks.

Accommodation comprises entrance hall with ground floor WC and utility room, large reception room with access to the private terrace and a separate balcony, fully fitted kitchen, stairs to first floor landing, two double bedrooms both with built-in wardrobes and en-suites.

An allocated parking space is also included.

Western Beach Apartments is located within a short walk of West Silvertown DLR station, allowing quick and easy access to Canning Town Station (Jubilee Line). Custom House DLR is also close by, where the new Elizabeth line will be going through.