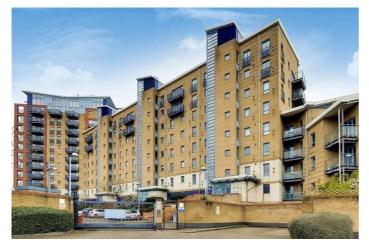

## WESTERN BEACH APARTMENTS, ROYAL VICTORIA, E16 £2,200 PCM

Offered on an unfurnished basis and set over the 10th & 11th floor s this stunning two bedroom, duplex penthouse apartment located within the gated Western Beach Apartments. The property boasts high ceilings, an abundance of natural light, a large private terrace and views across the Docks.

- Allocated Parking
- Close to local transport links

**LET AGREED** 

- Top floor apartment
- Two bathrooms
- Two bedrooms
- Unfurnished
- Private terrace

Offered on an unfurnished basis and set over the 10th & 11th floor s this stunning two bedroom, duplex penthouse apartment located within the gated Western Beach Apartments. The property boasts high ceilings, an abundance of natural light, a large private terrace and views across the Docks.