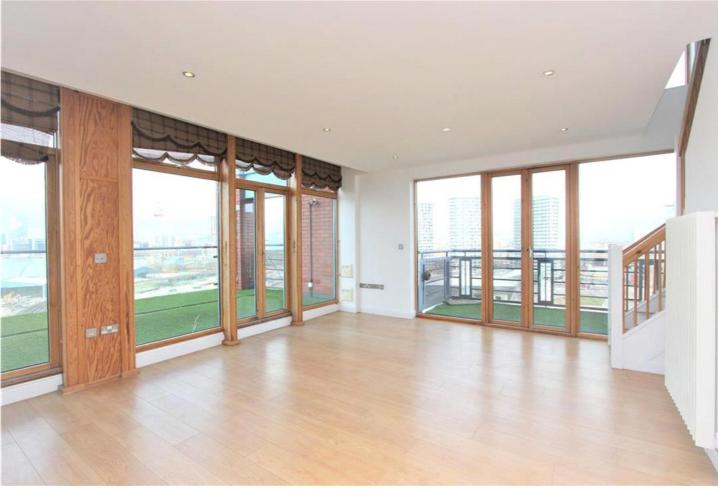

## WESTERN BEACH APARTMENTS, ROYAL VICTORIA, E16 £2,200 PCM

Offered on an unfurnished basis and set over the 10th & 11th floor s this stunning two bedroom, duplex penthouse apartment located within the gated Western Beach Apartments. The property boasts high ceilings, an abundance of natural light, a large private terrace and views across the Docks.

- Allocated Parking
- Close to local transport links

**LET AGREED** 

- Top floor apartment
- Two bathrooms
- Two bedrooms
- Unfurnished
- Private terrace

Offered on an unfurnished basis and set over the 10th & 11th floor s this stunning two bedroom, duplex penthouse apartment located within the gated Western Beach Apartments. The property boasts high ceilings, an abundance of natural light, a large private terrace and views across the Docks.

Accommodation comprises entrance hall with ground floor WC and utility room, large reception room with access to the private terrace and a separate balcony, fully fitted kitchen, stairs to first floor landing, two double bedrooms both with built-in wardrobes and en-suites.