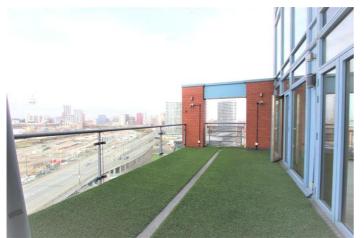

## WESTERN BEACH APARTMENTS, ROYAL VICTORIA, E16 £2,200 PCM

Offered on an unfurnished basis and set over the 10th & 11th floor s this stunning two bedroom, duplex penthouse apartment located within the gated Western Beach Apartments. The property boasts high ceilings, an abundance of natural light, a large private terrace and views across the Docks.

- Allocated Parking
- Close to local transport links

**LET AGREED** 

- Top floor apartment
- Two bathrooms
- Two bedrooms
- Unfurnished
- Private terrace

Offered on an unfurnished basis and set over the 10th & 11th floor s this stunning two bedroom, duplex penthouse apartment located within the gated Western Beach Apartments. The property boasts high ceilings, an abundance of natural light, a large private terrace and views across the Docks.

Accommodation comprises entrance hall with ground floor WC and utility room, large reception room with access to the private terrace and a separate balcony, fully fitted kitchen, stairs to first floor landing, two double bedrooms both with built-in wardrobes and en-suites.