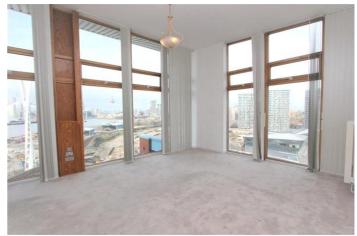

## WESTERN BEACH APARTMENTS, ROYAL VICTORIA, E16 £2,200 PCM

Offered on an unfurnished basis and set over the 10th & 11th floor s this stunning two bedroom, duplex penthouse apartment located within the gated Western Beach Apartments. The property boasts high ceilings, an abundance of natural light, a large private terrace and views across the Docks.

Accommodation comprises entrance hall with ground floor WC and utility room, large reception room with access to the private terrace and a separate balcony, fully fitted kitchen, stairs to first floor landing, two double bedrooms both with built-in wardrobes and en-suites.