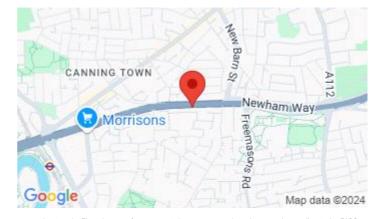

## PIONEER COURT, CANNING TOWN, E16

LET

Pioneer Court is located within close proximity to Canning Town station (Jubilee line & DLR) which provides easy access into Canary Wharf and the City. The property will also be within easy reach of the new Elizabeth Line station (Crossrail) which is due to start running this summer.