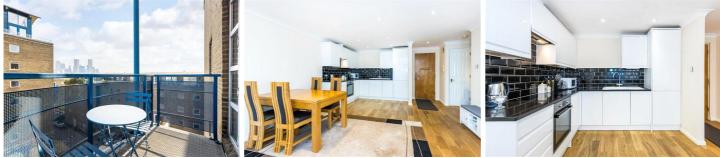

## SCOTIA BUILDING, WAPPING, E1W £1,775 PCM

A very well presented two bedroom, one bathroom apartment located in the Atlantic Wharf development. The property boasts large and bright open plan reception room with wood floors and fully fitted kitchen, private balcony with views of Canary Wharf, two double bedrooms and modern family bathroom.

- Two bedrooms
- One bathroom
- Furnished
- Private balcony
- Close to Limehouse DLR
- Allocated Parking

LET

A very well presented two bedroom, one bathroom apartment located in the Atlantic Wharf development. The property boasts large and bright open plan reception room with wood floors, two storage cupboards and fully fitted kitchen, private balcony with views of Canary Wharf, master bedroom with double built in wardrobes, second double bedroom and modern family bathroom.

The property is offered on a furnished basis and also features a secure, off street parking space. Additional features include on site concierge, landscaped communal gardens, secure entry systems and an internal size of approximately 710 sq feet.

Atlantic Wharf is located within a very short walk to Limehouse station (DLR and c2c lines) and offers direct access onto the Thames footpath.

Holding Deposit: £426.92

SCOTIA BUILDING, WAPPING, E1W £1,775 PCM