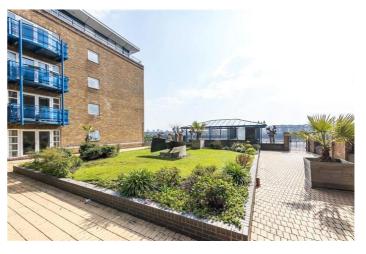

The property is offered on a furnished basis and also features a secure, off street parking space. Additional features include on site concierge, landscaped communal gardens, secure entry systems and an internal size of approximately 710 sq feet.

Atlantic Wharf is located within a very short walk to Limehouse station (DLR and c2c lines) and offers direct access onto the Thames footpath.

Holding Deposit: £426.92

SCOTIA BUILDING, WAPPING, E1W £1,775 PCM