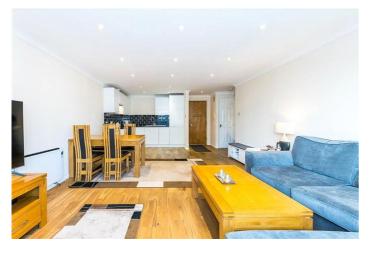

## SCOTIA BUILDING, WAPPING, E1W £1,775 PCM

A very well presented two bedroom, one bathroom apartment located in the Atlantic Wharf development. The property boasts large and bright open plan reception room with wood floors and fully fitted kitchen, private balcony with views of Canary Wharf, two double bedrooms and modern family bathroom.

- Two bedrooms
- One bathroom
- Furnished
- Private balcony
- Close to Limehouse DLR
- Allocated Parking

LET

A very well presented two bedroom, one bathroom apartment located in the Atlantic Wharf development. The property boasts large and bright open plan reception room with wood floors, two storage cupboards and fully fitted kitchen, private balcony with views of Canary Wharf, master bedroom with double built in wardrobes, second double bedroom and modern family bathroom.

The property is offered on a furnished basis and also features a secure, off street parking space. Additional features include on site concierge, landscaped communal gardens, secure entry systems and an internal size of approximately 710 sq feet.