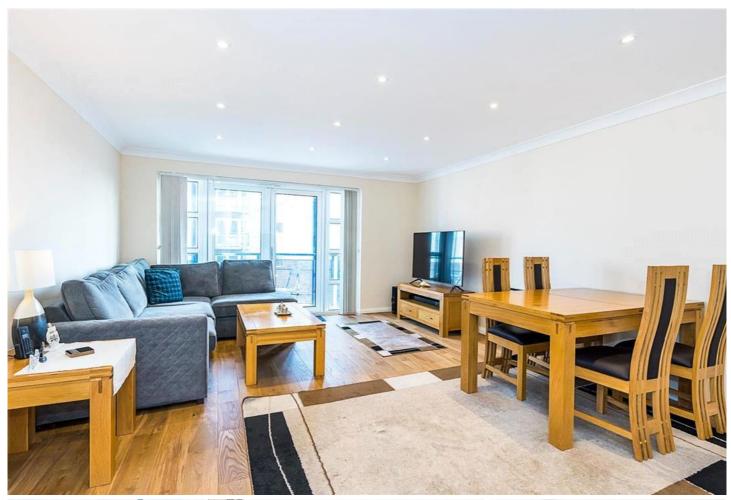

## SCOTIA BUILDING, WAPPING, E1W £1,775 PCM

A very well presented two bedroom, one bathroom apartment located in the Atlantic Wharf development. The property boasts large and bright open plan reception room with wood floors and fully fitted kitchen, private balcony with views of Canary Wharf, two double bedrooms and modern family bathroom.

- Two bedrooms
- One bathroom
- Furnished
- Private balcony
- Close to Limehouse DLR
- Allocated Parking

LET

A very well presented two bedroom, one bathroom apartment located in the Atlantic Wharf development. The property boasts large and bright open plan reception room with wood floors, two storage cupboards and fully fitted kitchen, private balcony with views of Canary Wharf, master bedroom with double built in wardrobes, second double bedroom and modern family bathroom.

The property is offered on a furnished basis and also features a secure, off street parking space. Additional features include on site concierge, landscaped communal gardens, secure entry systems and an internal size of approximately 710 sq feet.