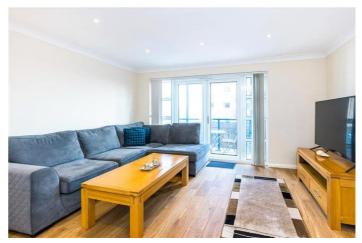

## SCOTIA BUILDING, WAPPING, E1W £1,775 PCM

A very well presented two bedroom, one bathroom apartment located in the Atlantic Wharf development. The property boasts large and bright open plan reception room with wood floors and fully fitted kitchen, private balcony with views of Canary Wharf, two double bedrooms and modern family bathroom.

- Two bedrooms
- One bathroom
- Furnished
- Private balcony
- Close to Limehouse DLR
- Allocated Parking

LET

A very well presented two bedroom, one bathroom apartment located in the Atlantic Wharf development. The property boasts large and bright open plan reception room with wood floors, two storage cupboards and fully fitted kitchen, private balcony with views of Canary Wharf, master bedroom with double built in wardrobes, second double bedroom and modern family bathroom.

The property is offered on a furnished basis and also features a secure, off street parking space. Additional features include on site concierge, landscaped communal gardens, secure entry systems and an internal size of approximately 710 sq feet.