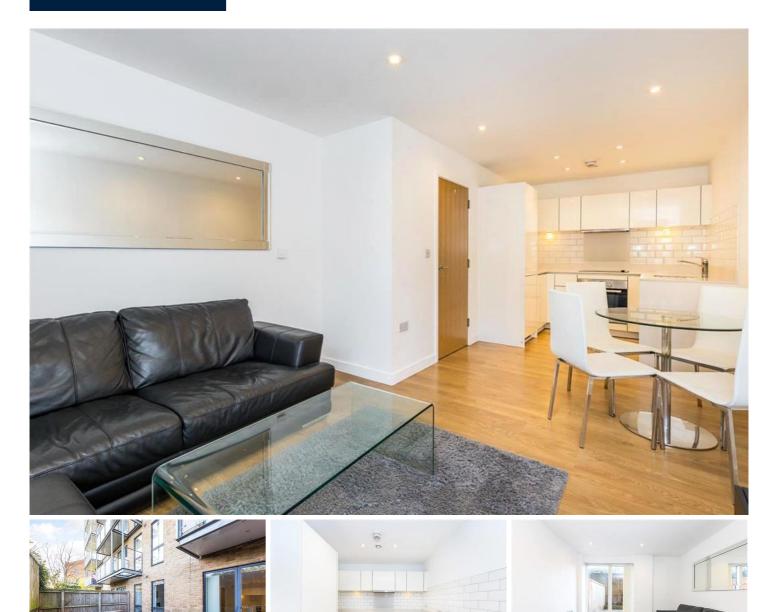

## KARA COURT, BOW, E3 £1,650 PCM

One Bedroom Apartment | Ground Floor | Private Garden | Furnished | Open Plan Reception | Built-In Wardrobes | Modern Development | 24 Hour Concierge | Close To Devons Road DLR Station | Available From 18/04/2023 .

LET

- 24 hour concierge
  Close to local transport links
- Furnished
- Integrated Appliances
- Private garden
- Ground floor

A modern ground floor, one bedroom apartment which includes a private garden and is offered on a furnished basis. The property consists of entrance hall with cupboard, open plan reception room with fully integrated kitchen, private garden, double bedroom with built in wardrobes and stylish bathroom.