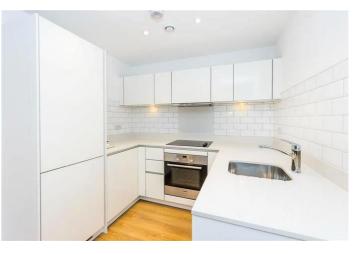

LET

- 24 hour concierge
  Close to local transport links
- Furnished
- Integrated Appliances
- Private garden
- Ground floor

A modern ground floor, one bedroom apartment which includes a private garden and is offered on a furnished basis. The property consists of entrance hall with cupboard, open plan reception room with fully integrated kitchen, private garden, double bedroom with built in wardrobes and stylish bathroom.