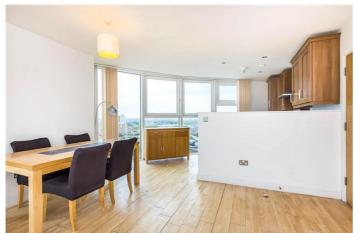

## STRATFORD EYE, STRATFORD, E15

**SSTC** 

£450,000 Leasehold

Located on the sixteenth floor in the popular Stratford Eye and offered with no onward chain is this spacious two double bedroom, two bathroom apartment which offers panoramic views of the London skyline.

- Close to public transport links
- Modern development
- No Onward Chain
- Two bathrooms
- Two Double Bedrooms
- · Panoramic views

Located on the sixteenth floor in the popular Stratford Eye and offered with no onward chain is this spacious two double bedroom, two bathroom apartment which offers panoramic views of the London skyline. Offering an abundance of natural light throughout, the property comprises entrance hall with storage cupboard, open plan reception room with fitted kitchen, master bedroom with en-suite shower room, second double bedroom and main family bathroom.