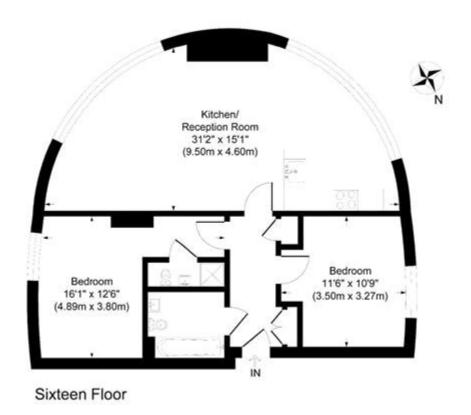

## Stratford Eye

Approximate Gross Internal Area Total = 70.2 sq m / 757 sq ft

This plan is for sayout guidance only. Not drawn to scale unless stated. Windows and door openings are approximate. Whitelevery clims is taken in the preparation of this plan, please check all dimensions, shapes and compass basings before making any decisions reliant upon them.