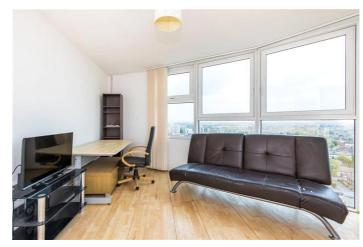

- Close to public transport links
- Modern development
- No Onward Chain
- Two bathrooms
- Two Double Bedrooms
- · Panoramic views

Located on the sixteenth floor in the popular Stratford Eye and offered with no onward chain is this spacious two double bedroom, two bathroom apartment which offers panoramic views of the London skyline. Offering an abundance of natural light throughout, the property comprises entrance hall with storage cupboard, open plan reception room with fitted kitchen, master bedroom with en-suite shower room, second double bedroom and main family bathroom.