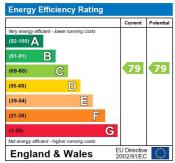

photost 2

THE360IMAGE

The energy efficiency rating is a measure of the overall efficiency of a home. The higher the rating the more energy efficient the home is and the lower the fuel bills will be.