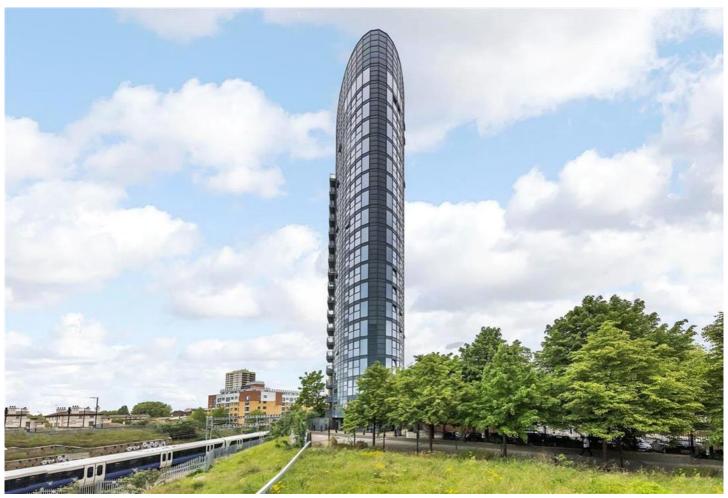

## STRATFORD EYE, STRATFORD, E15

**SSTC** 

£450,000 Leasehold

Located on the sixteenth floor in the popular Stratford Eye and offered with no onward chain is this spacious two double bedroom, two bathroom apartment which offers panoramic views of the London skyline.

- Close to public transport links
- Modern development
- No Onward Chain
- Two bathrooms
- Two Double Bedrooms
- · Panoramic views

Located on the sixteenth floor in the popular Stratford Eye and offered with no onward chain is this spacious two double bedroom, two bathroom apartment which offers panoramic views of the London skyline. Offering an abundance of natural light throughout, the property comprises entrance hall with storage cupboard, open plan reception room with fitted kitchen, master bedroom with en-suite shower room, second double bedroom and main family bathroom.

The Stratford Eye is ideally located being within walking distance to Stratford station (Central, DLR, Jubilee and London Overground), Westfield Shopping Centre, and the Queen Elizabeth Olympic Park.

Tenure: Leasehold (900 years) Ground Rent: £250 per year Service Charge: £2,700 per year