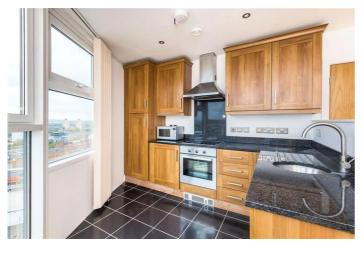

- Close to public transport links
- Modern development
- No Onward Chain
- Two bathrooms
- Two Double Bedrooms
- · Panoramic views

Located on the sixteenth floor in the popular Stratford Eye and offered with no onward chain is this spacious two double bedroom, two bathroom apartment which offers panoramic views of the London skyline. Offering an abundance of natural light throughout, the property comprises entrance hall with storage cupboard, open plan reception room with fitted kitchen, master bedroom with en-suite shower room, second double bedroom and main family bathroom.