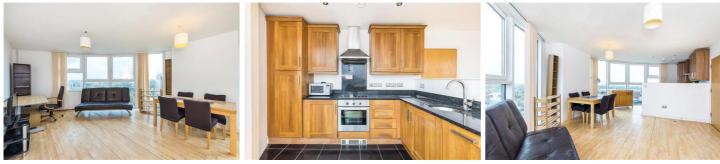

- Close to public transport links
- Modern development
- No Onward Chain
- Two bathrooms
- Two Double Bedrooms
- · Panoramic views

Located on the sixteenth floor in the popular Stratford Eye and offered with no onward chain is this spacious two double bedroom, two bathroom apartment which offers panoramic views of the London skyline. Offering an abundance of natural light throughout, the property comprises entrance hall with storage cupboard, open plan reception room with fitted kitchen, master bedroom with en-suite shower room, second double bedroom and main family bathroom.