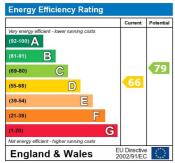

The energy efficiency rating is a measure of the overall efficiency of a home. The higher the rating the more energy efficient the home is and the lower the fuel bills will be.