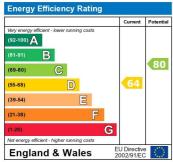

powered by

THE360IMAGE

The energy efficiency rating is a measure of the overall efficiency of a home. The higher the rating the more energy efficient the home is and the lower the fuel bills will be.