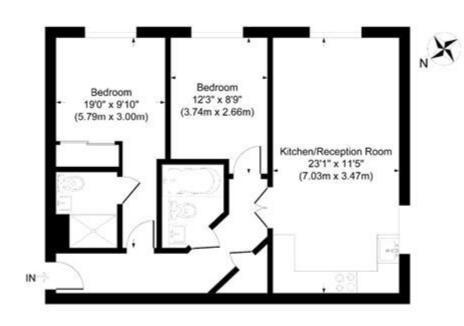

#### Retreat Way

Approximate Gross Internal Area Total = 66.2 sq m / 714 sq ft

This plan is for layout guidance only. Not drawn to scale unless stated. Windows and door openings are approximate. Whilst every care is taken in the preparation of this plan, please check 48 dimensions, shapes and compass bearings before making any decisions reliant upon them.