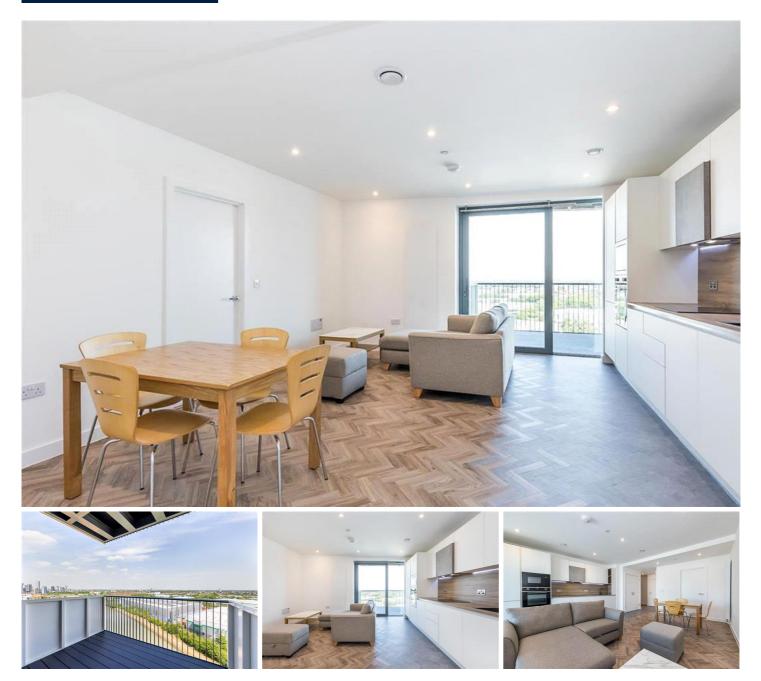

LET

- Furnished
- Private balcony
- Two bathrooms
- Two Double Bedrooms
- 12th floor
- Brand new apartment

Located in Skyline Apartments, which is part of the new Three Waters development, is this brand new two double bedroom, two bathroom apartment which is positioned on the twelfth floor and features truly amazing views of London.

The property has been finished to an excellent standard and features a bright and spacious open plan reception room with fitted kitchen, large private balcony, master bedroom with built-in wardrobes and en-suite, second double bedroom and second shower room.

Residents can enjoy the use of a 24 hour concierge, landscaped gardens, entertainment screening room and rooftop terrace.

The development is located within a short walk from both Bromley-By-Bow Tube Station and Devons Road DLR station allow quick access into The City and Canary Wharf.