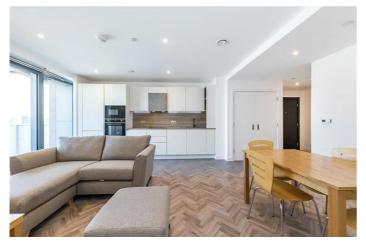

The property has been finished to an excellent standard and features a bright and spacious open plan reception room with fitted kitchen, large private balcony, master bedroom with built-in wardrobes and en-suite, second double bedroom and second shower room.