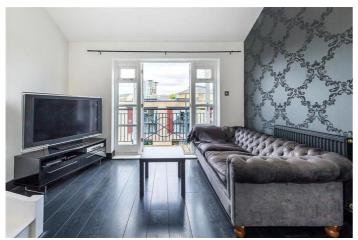

## HAMILTON HOUSE, LIMEHOUSE, E14 £3,200 PCM

LET

Three Bedroom Apartment | Split Level Arranged Over The Third & Fourth Floor | Three Bathrooms | Private Balcony | Furnished | Marina Views | 24 Hour Concierge | Residents Gym | Gated Development | Close To Limehouse DLR Station Arranged over the third and fourth floor is this split level, three bedroom, three bathroom apartment that is offered on a furnished basis. The property offers an abundance of space throughout and includes two reception areas, modern fitted kitchen and private balcony with views of Limehouse Marina.