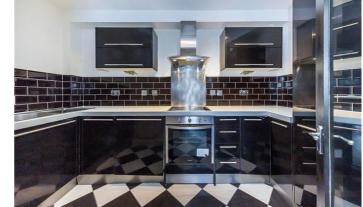

## HAMILTON HOUSE, LIMEHOUSE, E14 £3,200 PCM

LET

Three Bedroom Apartment | Split Level Arranged Over The Third & Fourth Floor | Three Bathrooms | Private Balcony | Furnished | Marina Views | 24 Hour Concierge | Residents Gym | Gated Development | Close To Limehouse DLR Station Arranged over the third and fourth floor is this split level, three bedroom, three bathroom apartment that is offered on a furnished basis. The property offers an abundance of space throughout and includes two reception areas, modern fitted kitchen and private balcony with views of Limehouse Marina.