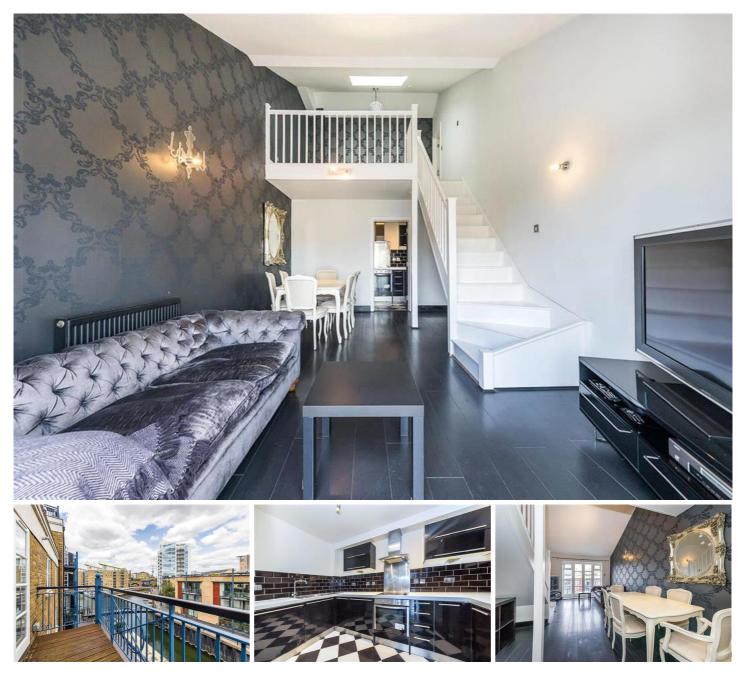

## HAMILTON HOUSE, LIMEHOUSE, E14 £3,200 PCM

LET

Three Bedroom Apartment | Split Level Arranged Over The Third & Fourth Floor | Three Bathrooms | Private Balcony | Furnished | Marina Views | 24 Hour Concierge | Residents Gym | Gated Development | Close To Limehouse DLR Station Arranged over the third and fourth floor is this split level, three bedroom, three bathroom apartment that is offered on a furnished basis. The property offers an abundance of space throughout and includes two reception areas, modern fitted kitchen and private balcony with views of Limehouse Marina.

The property is located in Hamilton House which forms part of Victory Place. Victory Place is a gated development off Narrow Street that features a 24 hour concierge and residents gym.

Limehouse DLR station is within a short walk away which provides easy access into the City and Canary Wharf.