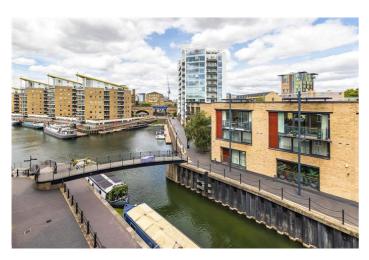

## HAMILTON HOUSE, LIMEHOUSE, E14 £3,200 PCM

LET

Three Bedroom Apartment | Split Level Arranged Over The Third & Fourth Floor | Three Bathrooms | Private Balcony | Furnished | Marina Views | 24 Hour Concierge | Residents Gym | Gated Development | Close To Limehouse DLR Station Arranged over the third and fourth floor is this split level, three bedroom, three bathroom apartment that is offered on a furnished basis. The property offers an abundance of space throughout and includes two reception areas, modern fitted kitchen and private balcony with views of Limehouse Marina.

The property is located in Hamilton House which forms part of Victory Place. Victory Place is a gated development off Narrow Street that features a 24 hour concierge and residents gym.

Limehouse DLR station is within a short walk away which provides easy access into the City and Canary Wharf.