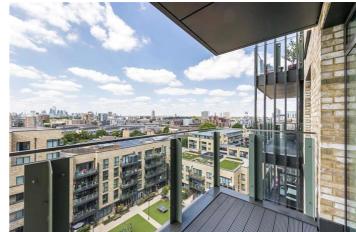

## LAMINGTON HEIGHTS, POPLAR, E14 £1,800 PCM

This modern ninth floor, one bedroom apartment has been extremely well maintained throughout and features views across London from its own private balcony. Offered furnished, the property has an open-plan reception room with fully fitted kitchen, large bedroom with built-in wardrobes and modern bath Modern development

LET

- One bathroom
- One bedroom
- Onsite concierge
- Private balcony
- Residents gym
- 9th floor

This modern ninth floor, one bedroom apartment has been extremely well maintained throughout and features views across London from its own private balcony.