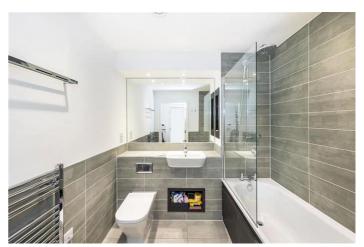

LET

- One bathroom
- One bedroom
- Onsite concierge
- Private balcony
- Residents gym
- 9th floor

This modern ninth floor, one bedroom apartment has been extremely well maintained throughout and features views across London from its own private balcony.

Offered furnished, the property has an open-plan reception room with fully fitted kitchen, large bedroom with built-in wardrobes and modern bathroom.

Additional features include an onsite gym and concierge service.