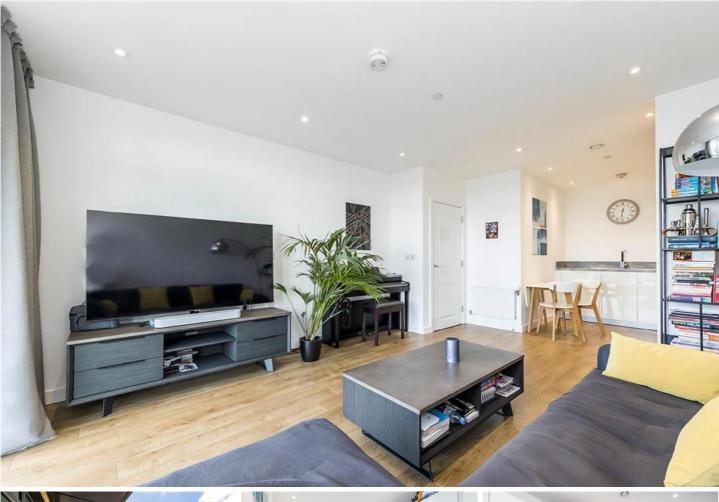

## LAMINGTON HEIGHTS, POPLAR, E14 £1,800 PCM

This modern ninth floor, one bedroom apartment has been extremely well maintained throughout and features views across London from its own private balcony. Offered furnished, the property has an open-plan reception room with fully fitted kitchen, large bedroom with built-in wardrobes and modern bath Modern development

LET

- One bathroom
- One bedroom
- Onsite concierge
- Private balcony
- Residents gym
- 9th floor

This modern ninth floor, one bedroom apartment has been extremely well maintained throughout and features views across London from its own private balcony.

Offered furnished, the property has an open-plan reception room with fully fitted kitchen, large bedroom with built-in wardrobes and modern bathroom.

Additional features include an onsite gym and concierge service.