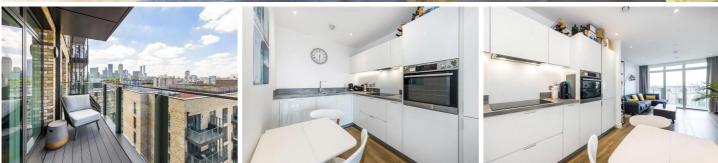

LET

- One bathroom
- One bedroom
- Onsite concierge
- Private balcony
- Residents gym
- 9th floor

This modern ninth floor, one bedroom apartment has been extremely well maintained throughout and features views across London from its own private balcony.

Offered furnished, the property has an open-plan reception room with fully fitted kitchen, large bedroom with built-in wardrobes and modern bathroom.

Additional features include an onsite gym and concierge service.