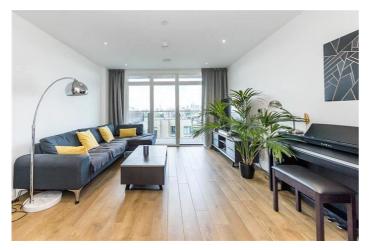

## LAMINGTON HEIGHTS, POPLAR, E14 £1,800 PCM

This modern ninth floor, one bedroom apartment has been extremely well maintained throughout and features views across London from its own private balcony. Offered furnished, the property has an open-plan reception room with fully fitted kitchen, large bedroom with built-in wardrobes and modern bath Modern development

LET

- One bathroom
- One bedroom
- Onsite concierge
- Private balcony
- Residents gym
- 9th floor

This modern ninth floor, one bedroom apartment has been extremely well maintained throughout and features views across London from its own private balcony.