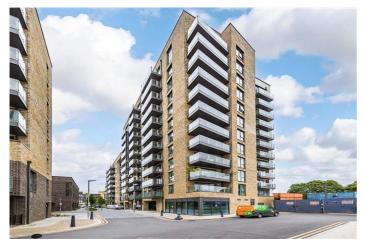

## LAMINGTON HEIGHTS, POPLAR, E14 £1,800 PCM

This modern ninth floor, one bedroom apartment has been extremely well maintained throughout and features views across London from its own private balcony. Offered furnished, the property has an open-plan reception room with fully fitted kitchen, large bedroom with built-in wardrobes and modern bath Modern development

LET

- One bathroom
- One bedroom
- Onsite concierge
- Private balcony
- Residents gym
- 9th floor

This modern ninth floor, one bedroom apartment has been extremely well maintained throughout and features views across London from its own private balcony.