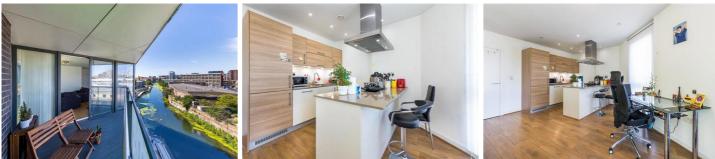

## YEOMAN COURT, POPLAR, E14 £2,250 PCM

Located in Yeoman Court is this spacious two double bedroom, two bathroom apartment. Features include open plan reception room with access to a private balcony with views of the canal, modern fitted kitchen, built-in wardrobes in master bedroom and floor to ceiling windows in all rooms.

## LET AGREED

- Furnished
- Private balcony
- Two bathrooms
- Two bedrooms

Located in Yeoman Court is this spacious two double bedroom, two bathroom apartment. Features include open plan reception room with access to a private balcony with views of the canal, modern fitted kitchen, built-in wardrobes in master bedroom and floor to ceiling windows in all rooms.

Yeoman Court is a modern development that is located within close proximity to Bromley-by-Bow station which offers easy access into the City and Canary Wharf.