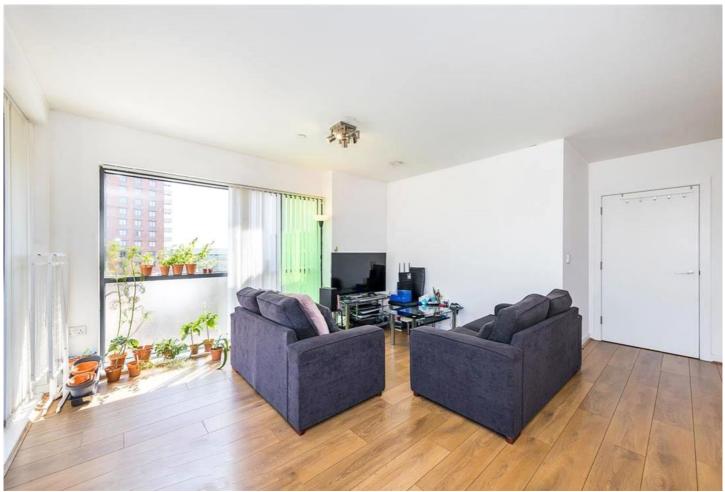

## YEOMAN COURT, POPLAR, E14 £2,250 PCM

Located in Yeoman Court is this spacious two double bedroom, two bathroom apartment. Features include open plan reception room with access to a private balcony with views of the canal, modern fitted kitchen, built-in wardrobes in master bedroom and floor to ceiling windows in all rooms.

## LET AGREED

- Furnished
- Private balcony
- Two bathrooms
- Two bedrooms

Located in Yeoman Court is this spacious two double bedroom, two bathroom apartment. Features include open plan reception room with access to a private balcony with views of the canal, modern fitted kitchen, built-in wardrobes in master bedroom and floor to ceiling windows in all rooms.