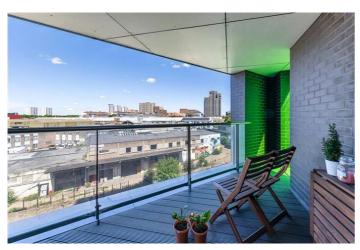

## YEOMAN COURT, POPLAR, E14 £2,250 PCM

Located in Yeoman Court is this spacious two double bedroom, two bathroom apartment. Features include open plan reception room with access to a private balcony with views of the canal, modern fitted kitchen, built-in wardrobes in master bedroom and floor to ceiling windows in all rooms.

## LET AGREED

- Furnished
- Private balcony
- Two bathrooms
- Two bedrooms

Located in Yeoman Court is this spacious two double bedroom, two bathroom apartment. Features include open plan reception room with access to a private balcony with views of the canal, modern fitted kitchen, built-in wardrobes in master bedroom and floor to ceiling windows in all rooms.