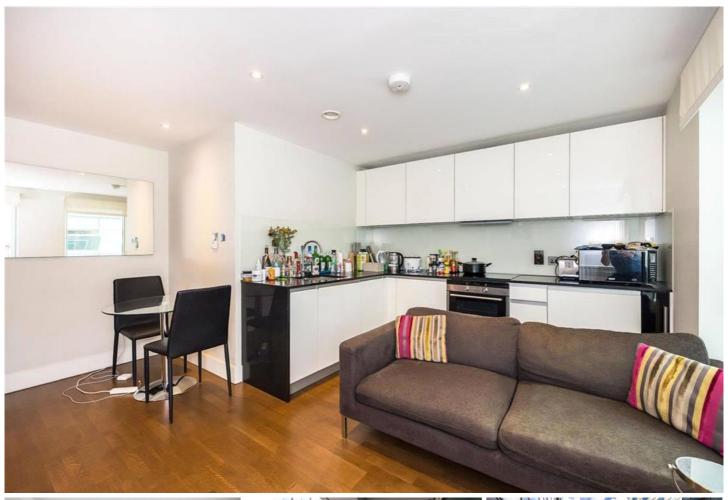

- 12th floor
- 24 hour concierge
- Furnished
- One bathroom
- One bedroom

Positioned on the 12th floor, this one bedroom flat features modern accommodation including a large open-plan reception room, a stylish kitchen with integrated appliances and a good size double bedroom.

Crawford Building, also known as One Commercial Street, is ideally located next to Aldgate East station and moments from the amenities available in nearby Shoreditch.

Council Tax Band: E

CRAWFORD BUILDING, ALDGATE, E1 £2,100 PCM