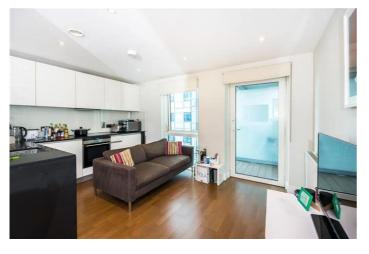

- 12th floor
- 24 hour concierge
- Furnished
- One bathroom
- One bedroom

Positioned on the 12th floor, this one bedroom flat features modern accommodation including a large open-plan reception room, a stylish kitchen with integrated appliances and a good size double bedroom.