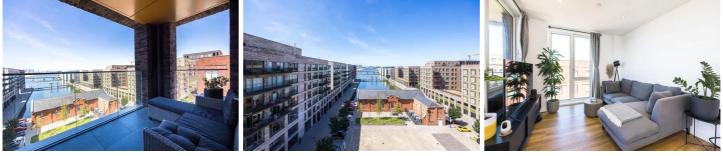

## HAMME BUILDING, GALLEONS REACH, E16 LET £2,000 PCM Close to local transport

This stunning two bedroom property features amazing views over the docks and comprises an open plan reception room with fully fitted kitchen, large private balcony, two double bedrooms and two bathrooms.

- links
- Furnished
- Modern development
- Private balcony
- Two bathrooms
- Two bedrooms

Guide Price: £2000 - £2100 per calendar month.

This stunning two bedroom property features amazing views over the docks and comprises an open plan reception room with fully fitted kitchen, large private balcony, two double bedrooms and two bathrooms.

The apartment is located on the 6th floor and is offered on a furnished basis.

There is a concierge and the development is located within a short walk from Galleons Reach DLR station.

HAMME BUILDING, GALLEONS REACH, E16 £2,000 PCM