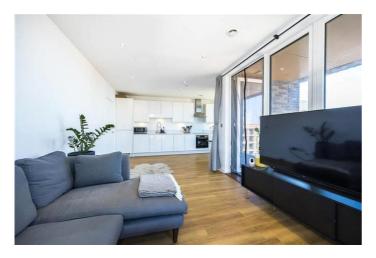

## HAMME BUILDING, GALLEONS REACH, E16 LET £2,000 PCM Close to local transport

This stunning two bedroom property features amazing views over the docks and comprises an open plan reception room with fully fitted kitchen, large private balcony, two double bedrooms and two bathrooms.

- links
- Furnished
- Modern development
- Private balcony
- Two bathrooms
- Two bedrooms

Guide Price: £2000 - £2100 per calendar month.

This stunning two bedroom property features amazing views over the docks and comprises an open plan reception room with fully fitted kitchen, large private balcony, two double bedrooms and two bathrooms.