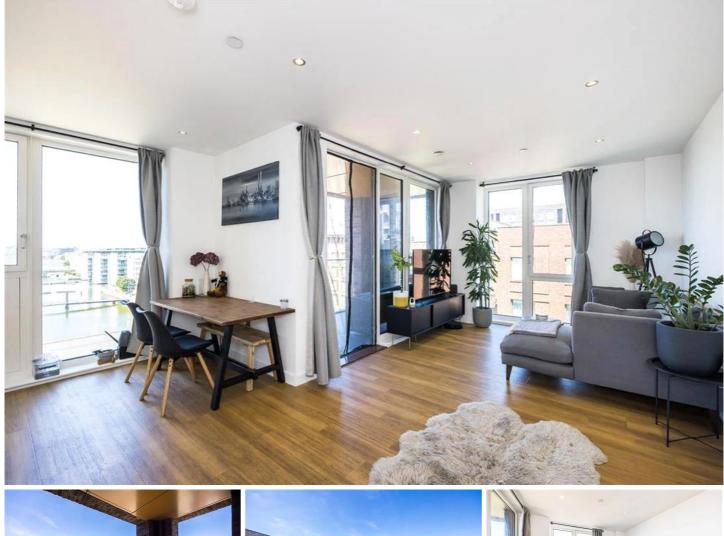

## HAMME BUILDING, GALLEONS REACH, E16 LET £2,000 PCM Close to local transport

This stunning two bedroom property features amazing views over the docks and comprises an open plan reception room with fully fitted kitchen, large private balcony, two double bedrooms and two bathrooms.

- links
- Furnished
- Modern development
- Private balcony
- Two bathrooms
- Two bedrooms

Guide Price: £2000 - £2100 per calendar month.

This stunning two bedroom property features amazing views over the docks and comprises an open plan reception room with fully fitted kitchen, large private balcony, two double bedrooms and two bathrooms.

The apartment is located on the 6th floor and is offered on a furnished basis.

There is a concierge and the development is located within a short walk from Galleons Reach DLR station.

HAMME BUILDING, GALLEONS REACH, E16 £2,000 PCM