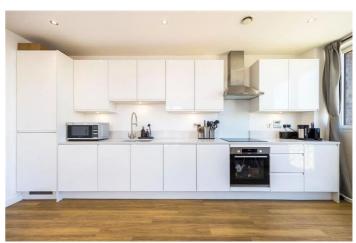

## HAMME BUILDING, GALLEONS REACH, E16 LET £2,000 PCM Close to local transport

This stunning two bedroom property features amazing views over the docks and comprises an open plan reception room with fully fitted kitchen, large private balcony, two double bedrooms and two bathrooms.

- links
- Furnished
- Modern development
- Private balcony
- Two bathrooms
- Two bedrooms

Guide Price: £2000 - £2100 per calendar month.

This stunning two bedroom property features amazing views over the docks and comprises an open plan reception room with fully fitted kitchen, large private balcony, two double bedrooms and two bathrooms.