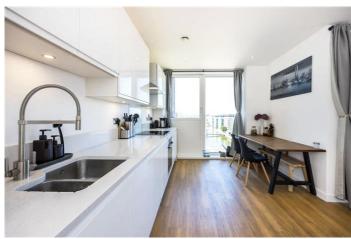

## HAMME BUILDING, GALLEONS REACH, E16 LET £2,000 PCM Close to local transport

This stunning two bedroom property features amazing views over the docks and comprises an open plan reception room with fully fitted kitchen, large private balcony, two double bedrooms and two bathrooms.

- links
- Furnished
- Modern development
- Private balcony
- Two bathrooms
- Two bedrooms

Guide Price: £2000 - £2100 per calendar month.

This stunning two bedroom property features amazing views over the docks and comprises an open plan reception room with fully fitted kitchen, large private balcony, two double bedrooms and two bathrooms.

The apartment is located on the 6th floor and is offered on a furnished basis.

There is a concierge and the development is located within a short walk from Galleons Reach DLR station.

HAMME BUILDING, GALLEONS REACH, E16 £2,000 PCM