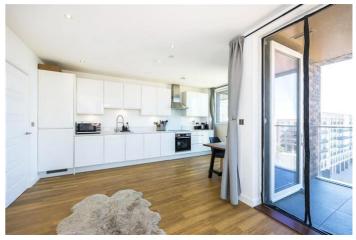

## HAMME BUILDING, GALLEONS REACH, E16 LET £2,000 PCM Close to local transport

This stunning two bedroom property features amazing views over the docks and comprises an open plan reception room with fully fitted kitchen, large private balcony, two double bedrooms and two bathrooms.

- links
- Furnished
- Modern development
- Private balcony
- Two bathrooms
- Two bedrooms

Guide Price: £2000 - £2100 per calendar month.

This stunning two bedroom property features amazing views over the docks and comprises an open plan reception room with fully fitted kitchen, large private balcony, two double bedrooms and two bathrooms.