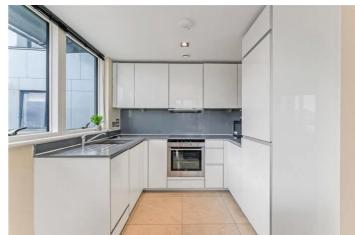

## LET

- Furnished
- Private terrace
- Two bathrooms
- Two bedrooms

A spacious and modern two bedroom, two bathroom, furnished apartment that features its own private terrace.

The property comprises entrance hall with storage cupboard, a large open plan reception room with fitted kitchen, access to a huge private terrace, master bedroom with en-suite shower room, second double bedroom and main family bathroom.