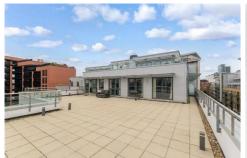

## LET

- Furnished
- Private terrace
- Two bathrooms
- Two bedrooms

A spacious and modern two bedroom, two bathroom, furnished apartment that features its own private terrace.

The property comprises entrance hall with storage cupboard, a large open plan reception room with fitted kitchen, access to a huge private terrace, master bedroom with en-suite shower room, second double bedroom and main family bathroom.