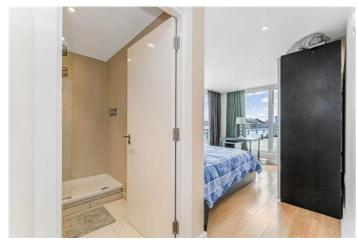

## LET

- Furnished
- Private terrace
- Two bathrooms
- Two bedrooms

A spacious and modern two bedroom, two bathroom, furnished apartment that features its own private terrace.

The property comprises entrance hall with storage cupboard, a large open plan reception room with fitted kitchen, access to a huge private terrace, master bedroom with en-suite shower room, second double bedroom and main family bathroom.