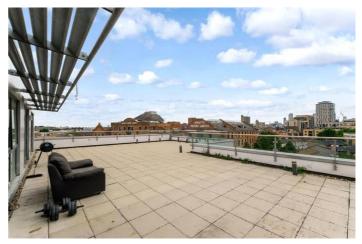

## CASPIAN WHARF, BOW, E3 £2,250 PCM

Two Bedroom Apartment | Large Private Terrace | Two Bathrooms | Open Plan Reception Room | Furnished | Floor To Ceiling Windows | 24 Hour Concierge | Close To Devons Road DLR Station

## LET

- Furnished
- Private terrace
- Two bathrooms
- Two bedrooms

A spacious and modern two bedroom, two bathroom, furnished apartment that features its own private terrace.

The property comprises entrance hall with storage cupboard, a large open plan reception room with fitted kitchen, access to a huge private terrace, master bedroom with en-suite shower room, second double bedroom and main family bathroom.