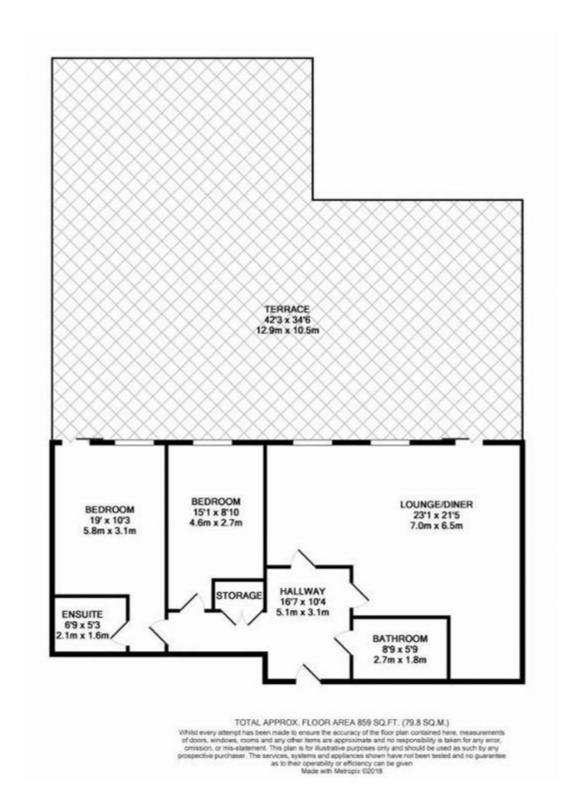

## LET

- Furnished
- Private terrace
- Two bathrooms
- Two bedrooms

A spacious and modern two bedroom, two bathroom, furnished apartment that features its own private terrace.

The property comprises entrance hall with storage cupboard, a large open plan reception room with fitted kitchen, access to a huge private terrace, master bedroom with en-suite shower room, second double bedroom and main family bathroom.