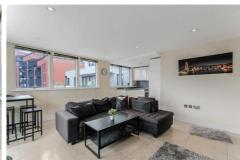

## LET

- Furnished
- Private terrace
- Two bathrooms
- Two bedrooms

A spacious and modern two bedroom, two bathroom, furnished apartment that features its own private terrace.

The property comprises entrance hall with storage cupboard, a large open plan reception room with fitted kitchen, access to a huge private terrace, master bedroom with en-suite shower room, second double bedroom and main family bathroom.