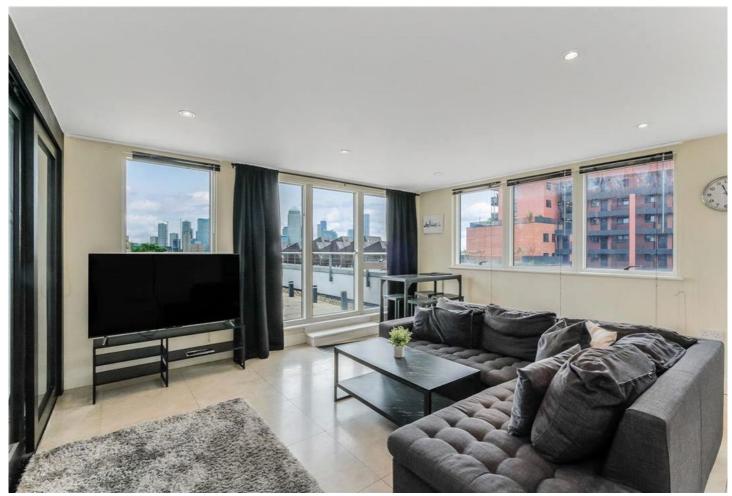

## CASPIAN WHARF, BOW, E3 £2,250 PCM

Two Bedroom Apartment | Large Private Terrace | Two Bathrooms | Open Plan Reception Room | Furnished | Floor To Ceiling Windows | 24 Hour Concierge | Close To Devons Road DLR Station

## LET

- Furnished
- Private terrace
- Two bathrooms
- Two bedrooms

A spacious and modern two bedroom, two bathroom, furnished apartment that features its own private terrace.

The property comprises entrance hall with storage cupboard, a large open plan reception room with fitted kitchen, access to a huge private terrace, master bedroom with en-suite shower room, second double bedroom and main family bathroom.