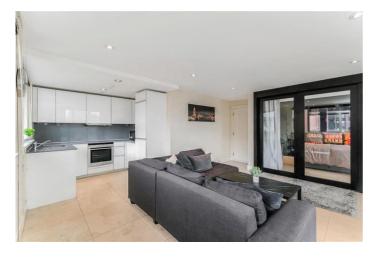

## CASPIAN WHARF, BOW, E3 £2,250 PCM

Two Bedroom Apartment | Large Private Terrace | Two Bathrooms | Open Plan Reception Room | Furnished | Floor To Ceiling Windows | 24 Hour Concierge | Close To Devons Road DLR Station

## LET

- Furnished
- Private terrace
- Two bathrooms
- Two bedrooms

A spacious and modern two bedroom, two bathroom, furnished apartment that features its own private terrace.

The property comprises entrance hall with storage cupboard, a large open plan reception room with fitted kitchen, access to a huge private terrace, master bedroom with en-suite shower room, second double bedroom and main family bathroom.