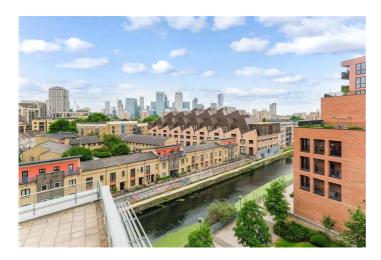

## CASPIAN WHARF, BOW, E3 £2,250 PCM

Two Bedroom Apartment | Large Private Terrace | Two Bathrooms | Open Plan Reception Room | Furnished | Floor To Ceiling Windows | 24 Hour Concierge | Close To Devons Road DLR Station

Caspian Wharf is located within close proximity to Canary Wharf and is only a moments' walk to Devon's Road station, with surrounding stations being Langdon Park DLR and Bromley by Bow with the Hammersmith and City Line.