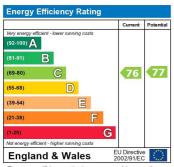

Deposit: £2,884.61 Holding Deposit: £576.92

CASPIAN WHARF, BOW, E3 £2,250 PCM

The energy efficiency rating is a measure of the overall efficiency of a home. The higher the rating the more energy efficient the home is and the lower the fuel bills will be.