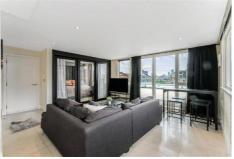

## LET

- Furnished
- Private terrace
- Two bathrooms
- Two bedrooms

A spacious and modern two bedroom, two bathroom, furnished apartment that features its own private terrace.

The property comprises entrance hall with storage cupboard, a large open plan reception room with fitted kitchen, access to a huge private terrace, master bedroom with en-suite shower room, second double bedroom and main family bathroom.