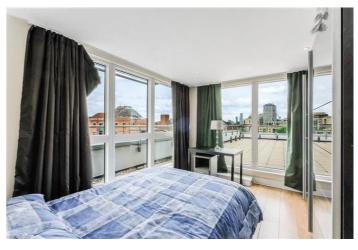

## LET

- Furnished
- Private terrace
- Two bathrooms
- Two bedrooms

A spacious and modern two bedroom, two bathroom, furnished apartment that features its own private terrace.

The property comprises entrance hall with storage cupboard, a large open plan reception room with fitted kitchen, access to a huge private terrace, master bedroom with en-suite shower room, second double bedroom and main family bathroom.