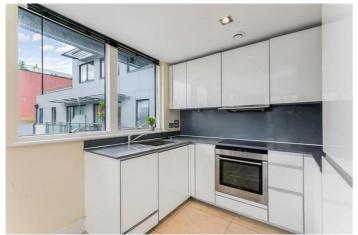

## LET

- Furnished
- Private terrace
- Two bathrooms
- Two bedrooms

A spacious and modern two bedroom, two bathroom, furnished apartment that features its own private terrace.

The property comprises entrance hall with storage cupboard, a large open plan reception room with fitted kitchen, access to a huge private terrace, master bedroom with en-suite shower room, second double bedroom and main family bathroom.