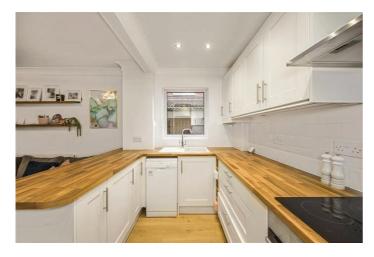

## CHESTER ROAD, LOUGHTON, IG10 £1,600 PCM

LET

One Bedroom House | Unfurnished | Two Allocated Parking Space | White Goods Included | Private Front Garden | Open Plan Reception | Recently Refurbished | Modern Shower Room | Double Glazed This one bedroom semi-detached house has recently undergone refurbishment and is presented in excellent condition.

Offered on an unfurnished basis (white goods are included), the property comprises a private front garden, open plan reception room, fitted kitchen, double bedroom and modern shower room.

The property also includes two allocated parking spaces.