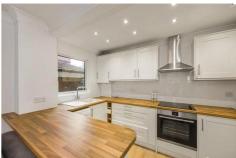

Offered on an unfurnished basis (white goods are included), the property comprises a private front garden, open plan reception room, fitted kitchen, double bedroom and modern shower room.

The property also includes two allocated parking spaces.