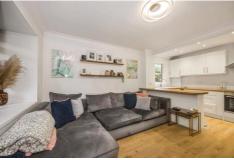

## CHESTER ROAD, LOUGHTON, IG10 £1,600 PCM

LET

One Bedroom House | Unfurnished | Two Allocated Parking Space | White Goods Included | Private Front Garden | Open Plan Reception | Recently Refurbished | Modern Shower Room | Double Glazed This one bedroom semi-detached house has recently undergone refurbishment and is presented in excellent condition.

Offered on an unfurnished basis (white goods are included), the property comprises a private front garden, open plan reception room, fitted kitchen, double bedroom and modern shower room.

The property also includes two allocated parking spaces.