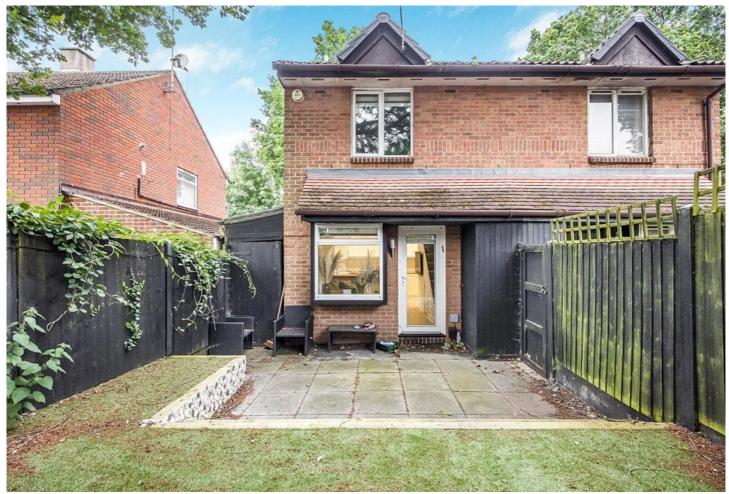

## CHESTER ROAD, LOUGHTON, IG10 £1,600 PCM

LET

One Bedroom House | Unfurnished | Two Allocated Parking Space | White Goods Included | Private Front Garden | Open Plan Reception | Recently Refurbished | Modern Shower Room | Double Glazed This one bedroom semi-detached house has recently undergone refurbishment and is presented in excellent condition.

Offered on an unfurnished basis (white goods are included), the property comprises a private front garden, open plan reception room, fitted kitchen, double bedroom and modern shower room.

The property also includes two allocated parking spaces.