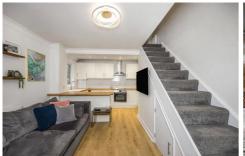

## CHESTER ROAD, LOUGHTON, IG10 £1,600 PCM

LET

One Bedroom House | Unfurnished | Two Allocated Parking Space | White Goods Included | Private Front Garden | Open Plan Reception | Recently Refurbished | Modern Shower Room | Double Glazed This one bedroom semi-detached house has recently undergone refurbishment and is presented in excellent condition.

Offered on an unfurnished basis (white goods are included), the property comprises a private front garden, open plan reception room, fitted kitchen, double bedroom and modern shower room.

The property also includes two allocated parking spaces.