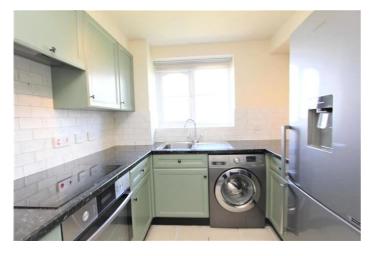

The property comprises entrance hall leading to large L-shaped reception room which has plenty of natural light, separate fitted kitchen, master bedroom with full width wardrobes and en-suite shower room, further second bedroom and modern family bathroom. Both bathrooms have been updated from the original.