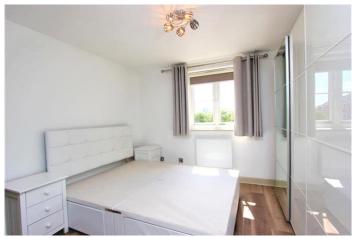

The property comprises entrance hall leading to large L-shaped reception room which has plenty of natural light, separate fitted kitchen, master bedroom with full width wardrobes and en-suite shower room, further second bedroom and modern family bathroom. Both bathrooms have been updated from the original.