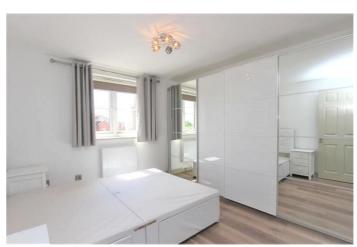

The property comprises entrance hall leading to large L-shaped reception room which has plenty of natural light, separate fitted kitchen, master bedroom with full width wardrobes and en-suite shower room, further second bedroom and modern family bathroom. Both bathrooms have been updated from the original.