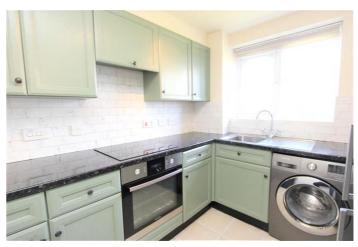

The property comprises entrance hall leading to large L-shaped reception room which has plenty of natural light, separate fitted kitchen, master bedroom with full width wardrobes and en-suite shower room, further second bedroom and modern family bathroom. Both bathrooms have been updated from the original.