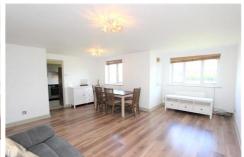

## WHEAT SHEAF CLOSE, ISLE OF DOGS, E14

LET

£1,925 PCM

A dock facing, two bedroom apartment located within the popular Wheat Sheaf Close. This property is available immediately and is offered on a furnished basis. It is positioned on the second floor and stunning views can be enjoyed from the reception room and kitchen.

The property comprises entrance hall leading to large L-shaped reception room which has plenty of natural light, separate fitted kitchen, master bedroom with full width wardrobes and en-suite shower room, further second bedroom and modern family bathroom. Both bathrooms have been updated from the original.