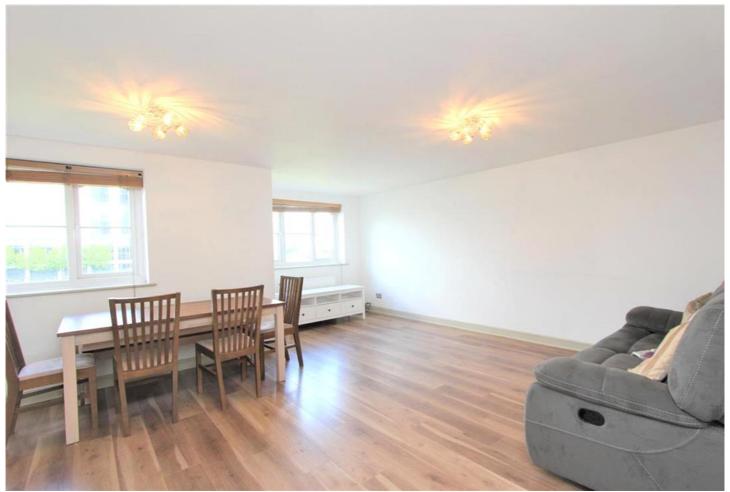

## WHEAT SHEAF CLOSE, ISLE OF DOGS, E14

LET

£1,925 PCM

A dock facing, two bedroom apartment located within the popular Wheat Sheaf Close. This property is available immediately and is offered on a furnished basis. It is positioned on the second floor and stunning views can be enjoyed from the reception room and kitchen.

- Dock views
- Furnished
- Off-street parking
- Two bathrooms
- Two bedrooms

A dock facing, two bedroom apartment located within the popular Wheat Sheaf Close. This property is available immediately and is offered on a furnished basis. It is positioned on the second floor and stunning views can be enjoyed from the reception room and kitchen.

The property comprises entrance hall leading to large L-shaped reception room which has plenty of natural light, separate fitted kitchen, master bedroom with full width wardrobes and en-suite shower room, further second bedroom and modern family bathroom. Both bathrooms have been updated from the original.