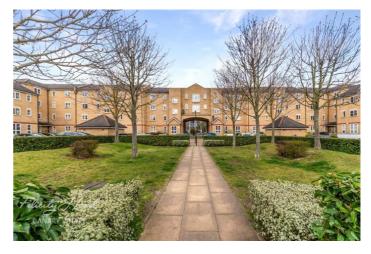

## WHEAT SHEAF CLOSE, ISLE OF DOGS, E14

LET

£1,925 PCM

A dock facing, two bedroom apartment located within the popular Wheat Sheaf Close. This property is available immediately and is offered on a furnished basis. It is positioned on the second floor and stunning views can be enjoyed from the reception room and kitchen.

Wheat Sheaf Close is a quiet residential part of the Isle of Dogs and is within walking distance to Mudchute DLR and Canary Wharf.

Deposit: £2,221.15 Holding Deposit: £444.23

WHEAT SHEAF CLOSE, ISLE OF DOGS, E14 £1,925 PCM