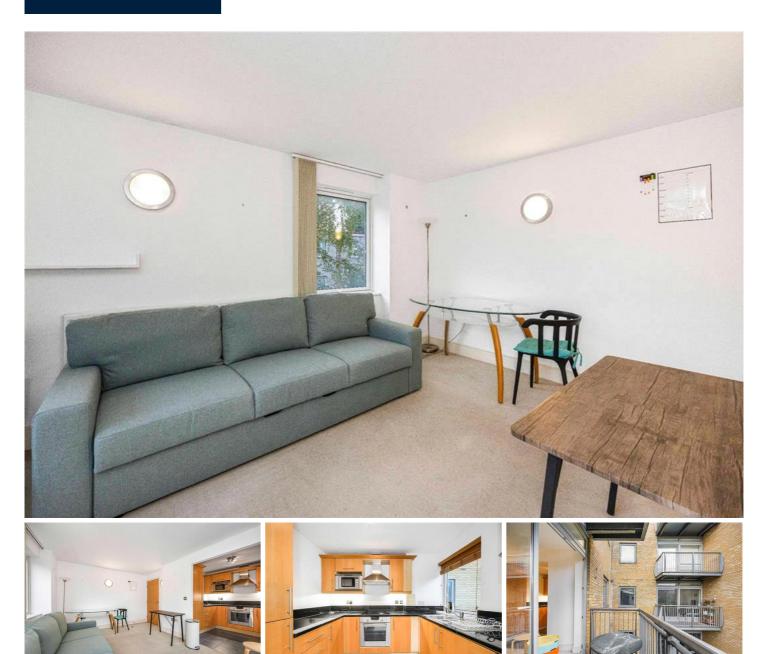

LET

- Furnished
- One bedroom
- Private balcony
- Residents gym
- Swimming Pool
- Close to Canary Wharf

This fantastic one bedroom apartment is located within the popular Canary Central development and is offered on a furnished basis.

The property comprises one bedroom, semi-open plan dual aspect reception room, private balcony, fully fitted kitchen and main bathroom.

Canary Central features a 24 hour concierge service, residents gym and swimming pool.