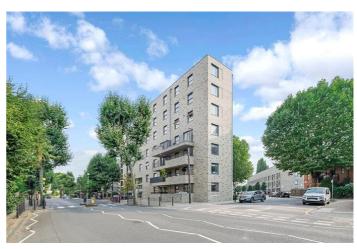

## TRIANGLE APARTMENTS, ISLE OF DOGS, E14 LET £2,150 PCM • Private balcony

Two Double Bedroom Apartment | Large Private Balcony | One Bathroom | Furnished | Fourth Floor | Open Plan Reception Room | Close To Local Schools & Mudchute Nursery | Bicycle Storage Within The Building

- Two Double Bedrooms
- One bathroom
- Furnished
- 4th floor

Located on the 4th floor in Triangle Apartments is this modern two double bedroom flat.

The apartment has a large open plan reception room with fully fitted kitchen and access to a large private balcony, two double bedroom and a modern family bathroom.

It is offered on a furnished basis (we will confirm the exact items that will be at the property) and the building includes lift access and bicycle storage.

Triangle Apartments is ideally located being within close proximity both to Island Gardens DLR and Mudchute DLR stations as well as local bus routes.