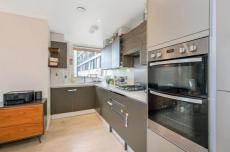

- Two Double Bedrooms
- One bathroom
- Furnished
- 4th floor

Located on the 4th floor in Triangle Apartments is this modern two double bedroom flat.

The apartment has a large open plan reception room with fully fitted kitchen and access to a large private balcony, two double bedroom and a modern family bathroom.