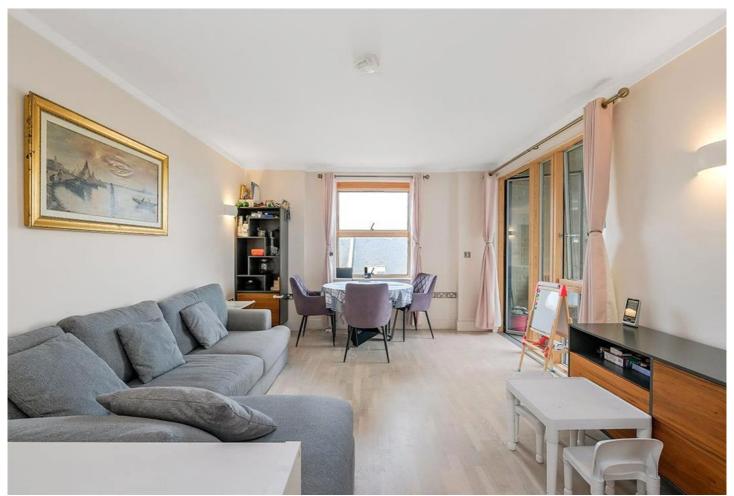

## TRIANGLE APARTMENTS, ISLE OF DOGS, E14 LET £2,150 PCM • Private balcony

Two Double Bedroom Apartment | Large Private Balcony | One Bathroom | Furnished | Fourth Floor | Open Plan Reception Room | Close To Local Schools & Mudchute Nursery | Bicycle Storage Within The Building

- Two Double Bedrooms
- One bathroom
- Furnished
- 4th floor

Located on the 4th floor in Triangle Apartments is this modern two double bedroom flat.

The apartment has a large open plan reception room with fully fitted kitchen and access to a large private balcony, two double bedroom and a modern family bathroom.