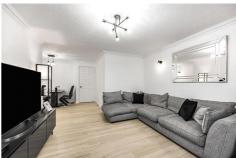

- One bedroom
- One bathroom
- · First floor maisonette
- Newly installed kitchen
- Newly installed laminate flooring
- Well presented

This immaculately presented one bedroom, first floor maisonette is located within the popular Maple Gate and it has recently undergone a partial refurbishment (a newly installed kitchen, new laminate flooring and redecoration throughout).

Access to the property is via its own front door which has stairs leading into the large reception room, a separate kitchen with base and wall units, double bedroom with built-in wardrobes and a modern three piece bathroom.