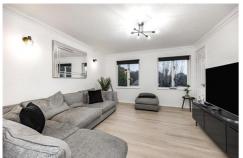

- One bedroom
- One bathroom
- · First floor maisonette
- Newly installed kitchen
- Newly installed laminate flooring
- Well presented

This immaculately presented one bedroom, first floor maisonette is located within the popular Maple Gate and it has recently undergone a partial refurbishment (a newly installed kitchen, new laminate flooring and redecoration throughout).

Access to the property is via its own front door which has stairs leading into the large reception room, a separate kitchen with base and wall units, double bedroom with built-in wardrobes and a modern three piece bathroom.