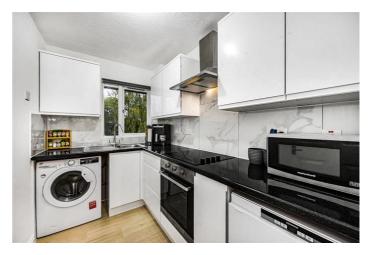

- One bedroom
- One bathroom
- · First floor maisonette
- Newly installed kitchen
- Newly installed laminate flooring
- Well presented

This immaculately presented one bedroom, first floor maisonette is located within the popular Maple Gate and it has recently undergone a partial refurbishment (a newly installed kitchen, new laminate flooring and redecoration throughout).

Access to the property is via its own front door which has stairs leading into the large reception room, a separate kitchen with base and wall units, double bedroom with built-in wardrobes and a modern three piece bathroom.