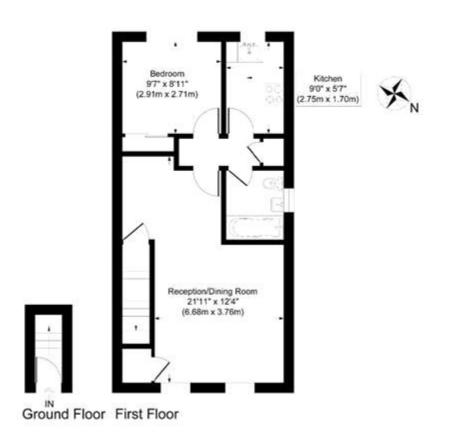

Access to the property is via its own front door which has stairs leading into the large reception room, a separate kitchen with base and wall units, double bedroom with built-in wardrobes and a modern three piece bathroom.

## Maple Gate

Approximate Gross Internal Area Total = 47.8 sq m / 515 sq ft

This plan is for layout guidance only. Not drawn to scale unless stated. Windows and door openings are approximate. Whitiat every clare is taken in the preparation of this plan, please check all dimensions, shapes and compass bearings before making any decisions reliant upon them.