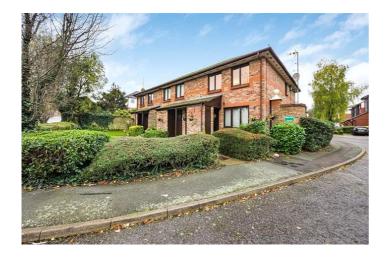

## MAPLE GATE, LOUGHTON, IG10 £299,950 Leasehold

One Bedroom Maisonette | First Floor | 515 Sq Ft (approx) | Newly Installed Kitchen | Bright & Spacious Reception Area | Double Bedroom With Built-In Wardrobes | Modern Bathroom | Newly Installed Laminate Flooring | Close To Transport Links & Local Amenities

- One bedroom
- One bathroom
- · First floor maisonette
- Newly installed kitchen
- Newly installed laminate flooring
- Well presented

This immaculately presented one bedroom, first floor maisonette is located within the popular Maple Gate and it has recently undergone a partial refurbishment (a newly installed kitchen, new laminate flooring and redecoration throughout).