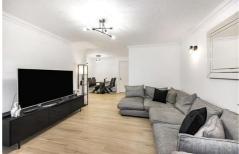

- One bedroom
- One bathroom
- · First floor maisonette
- Newly installed kitchen
- Newly installed laminate flooring
- Well presented

This immaculately presented one bedroom, first floor maisonette is located within the popular Maple Gate and it has recently undergone a partial refurbishment (a newly installed kitchen, new laminate flooring and redecoration throughout).

Access to the property is via its own front door which has stairs leading into the large reception room, a separate kitchen with base and wall units, double bedroom with built-in wardrobes and a modern three piece bathroom.