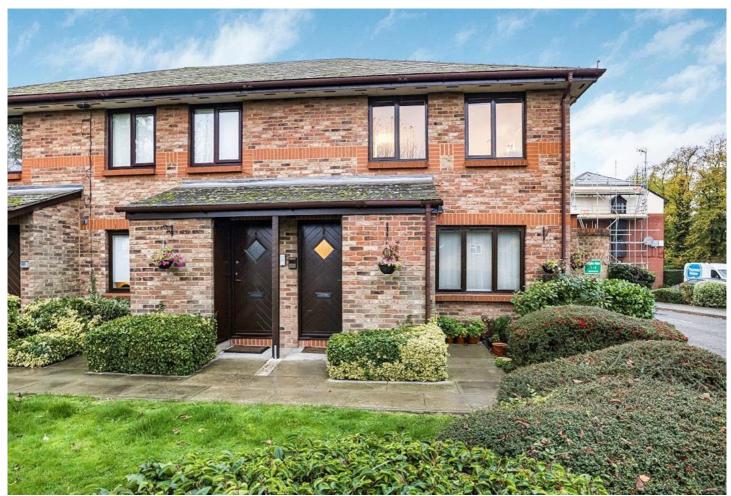

## MAPLE GATE, LOUGHTON, IG10 £299,950 Leasehold

One Bedroom Maisonette | First Floor | 515 Sq Ft (approx) | Newly Installed Kitchen | Bright & Spacious Reception Area | Double Bedroom With Built-In Wardrobes | Modern Bathroom | Newly Installed Laminate Flooring | Close To Transport Links & Local Amenities

- One bedroom
- One bathroom
- · First floor maisonette
- Newly installed kitchen
- Newly installed laminate flooring
- Well presented

This immaculately presented one bedroom, first floor maisonette is located within the popular Maple Gate and it has recently undergone a partial refurbishment (a newly installed kitchen, new laminate flooring and redecoration throughout).

Maple Gate is well located being within moments to local bus routes, a short distance to Debden central line station as well as local amenities including a Sainsbury's Local & Lidl.

Council Tax Band: C