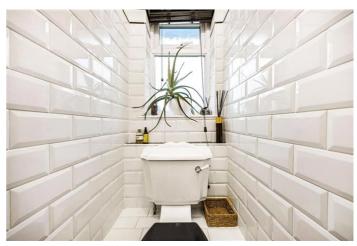

Positioned on the third floor, the accommodation comprises entrance hall with two storage cupboards, a bright and spacious reception room with access to the private balcony, a separate kitchen with base and wall units and fitted appliances including microwave and wine cooler, master bedroom with full-width built-in wardrobes, second double bedroom and a modern bathroom with separate WC.