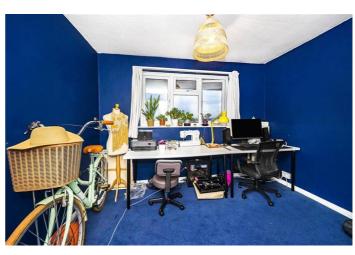

Positioned on the third floor, the accommodation comprises entrance hall with two storage cupboards, a bright and spacious reception room with access to the private balcony, a separate kitchen with base and wall units and fitted appliances including microwave and wine cooler, master bedroom with full-width built-in wardrobes, second double bedroom and a modern bathroom with separate WC.