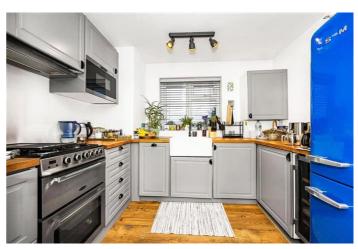

Positioned on the third floor, the accommodation comprises entrance hall with two storage cupboards, a bright and spacious reception room with access to the private balcony, a separate kitchen with base and wall units and fitted appliances including microwave and wine cooler, master bedroom with full-width built-in wardrobes, second double bedroom and a modern bathroom with separate WC.