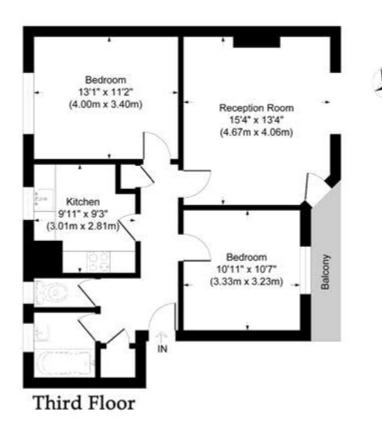

Positioned on the third floor, the accommodation comprises entrance hall with two storage cupboards, a bright and spacious reception room with access to the private balcony, a separate kitchen with base and wall units and fitted appliances including microwave and wine cooler, master bedroom with full-width built-in wardrobes, second double bedroom and a modern bathroom with separate WC.

## Kelvedon House Loughton Way

Approximate Gross Internal Area Second Floor = 67.3 sq m / 725 sq ft

This plan is for layout guidance very. Not drawn to scale unless stated Windows and floor openings are approximate. Whitel every core is taken in the preparation of this plan, shapes chock all dimensions, shapes and compast bearings before making any decisions related upon them.