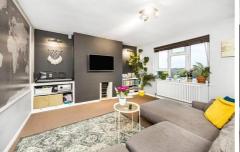

Positioned on the third floor, the accommodation comprises entrance hall with two storage cupboards, a bright and spacious reception room with access to the private balcony, a separate kitchen with base and wall units and fitted appliances including microwave and wine cooler, master bedroom with full-width built-in wardrobes, second double bedroom and a modern bathroom with separate WC.