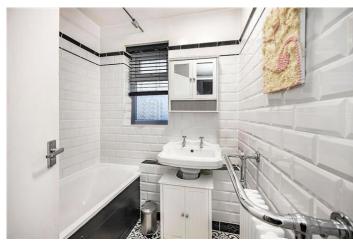

Positioned on the third floor, the accommodation comprises entrance hall with two storage cupboards, a bright and spacious reception room with access to the private balcony, a separate kitchen with base and wall units and fitted appliances including microwave and wine cooler, master bedroom with full-width built-in wardrobes, second double bedroom and a modern bathroom with separate WC.