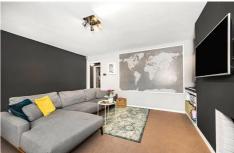

Positioned on the third floor, the accommodation comprises entrance hall with two storage cupboards, a bright and spacious reception room with access to the private balcony, a separate kitchen with base and wall units and fitted appliances including microwave and wine cooler, master bedroom with full-width built-in wardrobes, second double bedroom and a modern bathroom with separate WC.