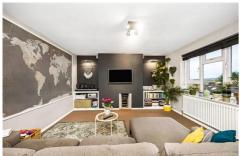

Positioned on the third floor, the accommodation comprises entrance hall with two storage cupboards, a bright and spacious reception room with access to the private balcony, a separate kitchen with base and wall units and fitted appliances including microwave and wine cooler, master bedroom with full-width built-in wardrobes, second double bedroom and a modern bathroom with separate WC.