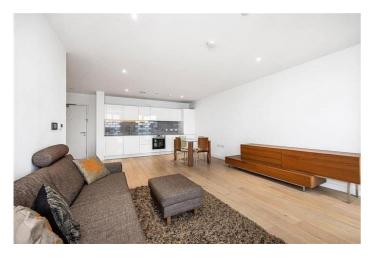

The property boasts an abundance of natural light and comprises open plan reception room with private balcony and fully fitted kitchen, master bedroom with built-in wardrobes and en-suite shower room, second double bedroom with private balcony and a main bathroom.

The property includes floor to ceiling windows and it has been finished to an excellent standard.

One parking space is included with this property (the car park is located in a different block).

Royal Wharf features a 24 hour concierge, gym, swimming pool and a range of on-site amenities including Sainsburys, Starbucks, a pharmacy and many more.