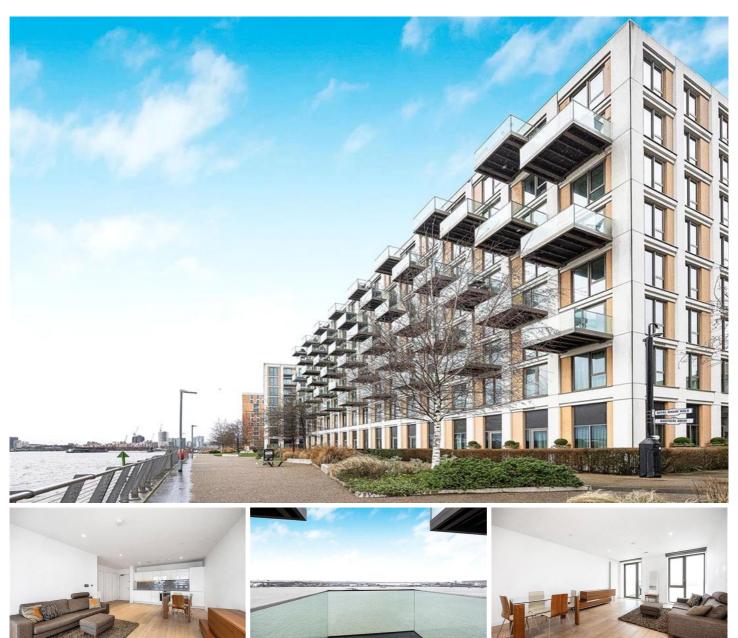

# LAKER HOUSE, ROYAL WHARF, E16

£600,000 Leasehold

Two Bedroom Apartment | Direct River Views | Two Balconies | One Parking Space | Two Bathrooms | Open Plan Reception Room | Fully Equipped Kitchen | Fourth Floor | Furnished | High Specification Finish | 24 Hour Concierge | Residents Gym | Swimming Pool | Close To Pontoon Dock DLR

- No Onward Chain
- Parking space
- River Views
- Two bathrooms
- Two bedrooms
- Two private balconies

Located in Laker House and offering direct views of the River Thames from all principle rooms, is this fantastic two bedroom apartment.

The property boasts an abundance of natural light and comprises open plan reception room with private balcony and fully fitted kitchen, master bedroom with built-in wardrobes and en-suite shower room, second double bedroom with private balcony and a main bathroom.

The property includes floor to ceiling windows and it has been finished to an excellent standard.

One parking space is included with this property (the car park is located in a different block).

Royal Wharf features a 24 hour concierge, gym, swimming pool and a range of on-site amenities including Sainsburys, Starbucks, a pharmacy and many more.

Located within close proximity to Pontoon Dock DLR, local bus routes and London City airport.

Council Tax Band: E

Tenure: Leasehold (990 years) Ground Rent: £660 per year Service Charge: £4,885 per year Parking options: Underground