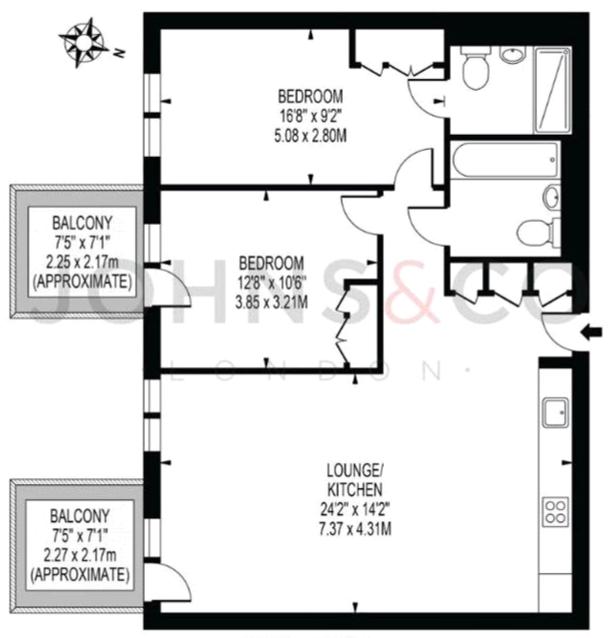

#### APPROXIMATE GROSS INTERNAL FLOOR AREA: 830 SQ FT - 77.15 SQ M

#### FOURTH FLOOR

FOR ILLUSTRATION PURPOSES ONLY

Whilst every effort is made to ensure the accuracy of these details, it should be noted that the measurements are approximate only. Floorplans are for representation purposes only and prepared according to the RICS Code of Measuring Practice by our floorplan provider. Therefore, the layout of doors, windows and rooms are approximate and should be regarded as such by any prospective purchaser. Any internal photographs are intended as a guide only and it should not be assumed that any of the furniture/littings are included in any sale. Where shown, details of lease, ground rent and service charge are provided by the vendor and their accuracy cannot be guaranteed, as the information may not have been verified and further checks should be made either through your solicitor/conveyance. Where appliances, including central heating, are mentioned, it cannot be assumed that they are in working order, as they have not been tested. Please also note that wiring, plumbing and drains have not been checked.

Alter&Cope have not tested any appliances, fixtures and fittings or services. All dimensions noted on the floor plan are approximate and quoted for guidance only and their accuracy cannot be confirmed.