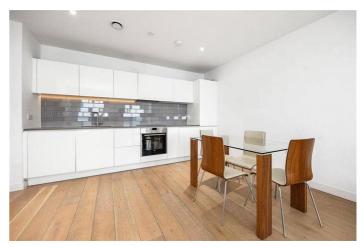

The property boasts an abundance of natural light and comprises open plan reception room with private balcony and fully fitted kitchen, master bedroom with built-in wardrobes and en-suite shower room, second double bedroom with private balcony and a main bathroom.

The property includes floor to ceiling windows and it has been finished to an excellent standard.

One parking space is included with this property (the car park is located in a different block).

Royal Wharf features a 24 hour concierge, gym, swimming pool and a range of on-site amenities including Sainsburys, Starbucks, a pharmacy and many more.