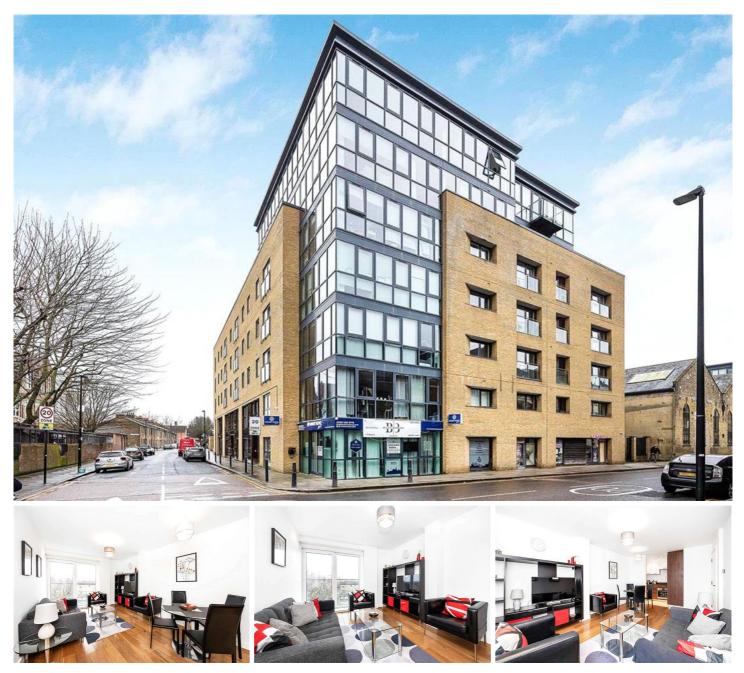

## FORGE SQUARE, ISLE OF DOGS, E14 £1,740 PCM • Fur

One Bedroom Apartment | Furnished | Gated Development | Available Immediately | Open Plan Reception | Large Master Bedroom | Modern Bathroom | Well Presented Throughout | Close to Mudchute DLR Station

- Furnished
- Modern development
- One bathroom
- One bedroom

This stylish one bedroom apartment is offered to the market in immaculate condition is available immediately.

The property is furnished and accommodation includes entrance hall, open plan reception room with fitted kitchen, master bedroom with a built-in wardrobe and a modern family bathroom.

The Forge is a gated development that includes a day time porter.

Located within close proximity to both Mudchute DLR & Island Gardens DLR as well as local bus routes, the Thames Clipper and Canary Wharf.