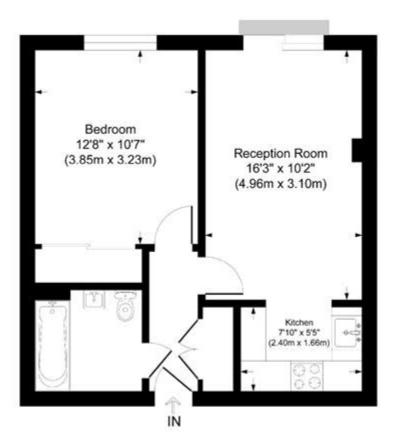

## Forge Square London

Approximate Gross Internal Area Total = 43.8 sq m / 472 sq ft

This plan is for layout guidance only. Not drawn to scale unrees stabled Windows and door openings are approximate. While every care is taken in the preparation of this plan, plateau check all dimensions, happen and compass bearings before making any decisions reliant upon them

THE360IMAGE

Whilst every effort is made to ensure the accuracy of these details, it should be noted that the measurements are approximate only. Floorplans are for representation purposes only and prepared according to the RICS Code of Measuring Practice by our floorplan provider. Therefore, the layout of doors, windows and rooms are approximate and should be regarded as such by any prospective tenant.