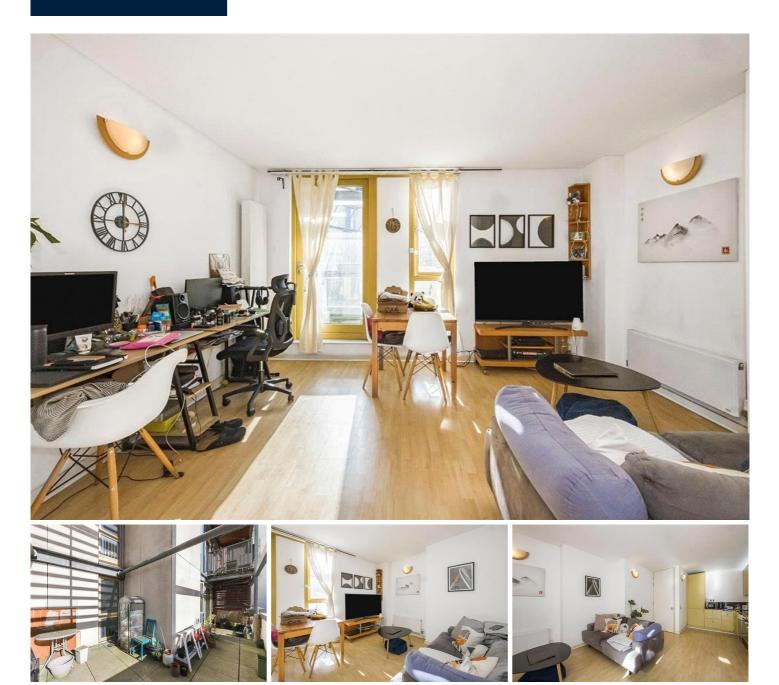

## BECQUEREL COURT, GREENWICH, SE10 £1,700 PCM • First floor

One Bedroom Apartment | Furnished | First Floor | Large L-Shaped Balcony | Second Balcony | Open Plan Reception | Fitted Kitchen | Family Bathroom | Bright & Spacious | Close To North Greenwich Station

- Furnished
- One bathroom

LET

- One bedroom
- Two balconies

A spacious first floor, one bedroom apartment situated in the popular Greenwich Millennium Village.

This apartment comprises entrance hall, open plan reception room with fitted kitchen and access to a large, L-shaped balcony, double bedroom with access to a second balcony and family bathroom.

The property is ideally located being within a short walk to North Greenwich station which offers very easy access into Canary Wharf.

Council Tax Band: C Deposit: £1,961.53 Holding Deposit: £392.30

BECQUEREL COURT, GREENWICH, SE10 £1,700 PCM