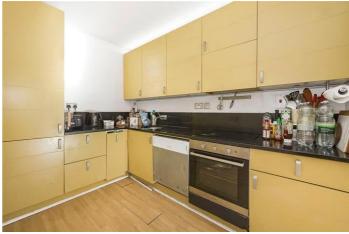

- Furnished
- One bathroom

LET

- One bedroom
- Two balconies

A spacious first floor, one bedroom apartment situated in the popular Greenwich Millennium Village.

This apartment comprises entrance hall, open plan reception room with fitted kitchen and access to a large, L-shaped balcony, double bedroom with access to a second balcony and family bathroom.