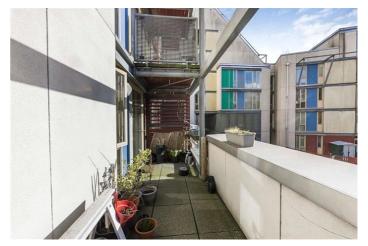

- Furnished
- One bathroom

LET

- One bedroom
- Two balconies

A spacious first floor, one bedroom apartment situated in the popular Greenwich Millennium Village.

This apartment comprises entrance hall, open plan reception room with fitted kitchen and access to a large, L-shaped balcony, double bedroom with access to a second balcony and family bathroom.