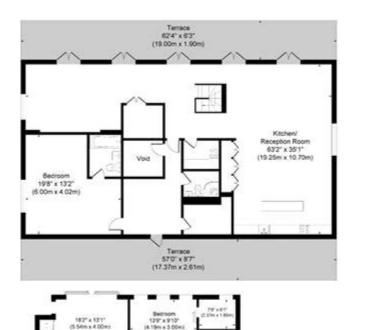

## Kara Court Seven Sea Gardens

Approximate Gross Internal Area Total = 270.7 sq m / 2914 sq ft

This plan is for layout guidance only. Not drawn to scale unless stated, Windows and door openings are approximate. While every calm is taken in the preparation of this plan, please check all dimensions, whapes and compare bearings before making any declarions relater upon them.

THE360IMAGE

Whilst every effort is made to ensure the accuracy of these details, it should be noted that the measurements are approximate only. Floorplans are for representation purposes only and prepared according to the RICS Code of Measuring Practice by our floorplan provider. Therefore, the layout of doors, windows and rooms are approximate and should be regarded as such by any prospective tenant.