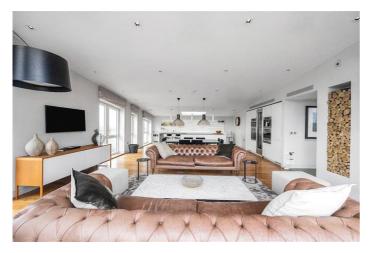

- Three bedroom penthouse apartment
- High specification finish
- Two private terraces

Offered to the market is this truly stunning three double bedroom penthouse apartment.

Boasting over 2900 sq ft of internal living space, this apartment has been finished to one of the highest standards and includes Tom Dixon lighting, SONOS audio systems throughout, Miele kitchen appliances and comfort cooling.

Split over two floors, the property features three double bedrooms, two large private terraces, incredibly spacious kitchen, dining and living area, a further reception room, ample storage and four bathrooms.