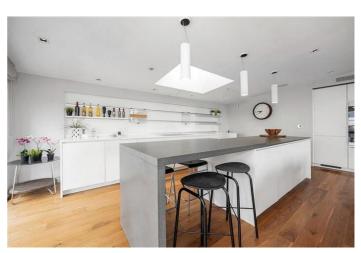

- Three bedroom penthouse apartment
- High specification finish
- Two private terraces

Offered to the market is this truly stunning three double bedroom penthouse apartment.

Boasting over 2900 sq ft of internal living space, this apartment has been finished to one of the highest standards and includes Tom Dixon lighting, SONOS audio systems throughout, Miele kitchen appliances and comfort cooling.

Split over two floors, the property features three double bedrooms, two large private terraces, incredibly spacious kitchen, dining and living area, a further reception room, ample storage and four bathrooms.