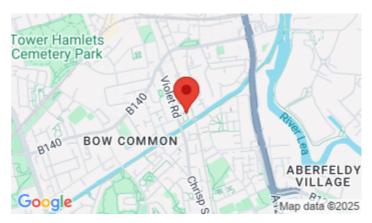

Allocated parking is also included.

Situated between Devons Road DLR and Langdon Park DLR stations which provide superb access into Canary Wharf, Greenwich or towards The City.

The nearest underground station is Bromley-By-Bow which takes you into Liverpool Street and beyond.