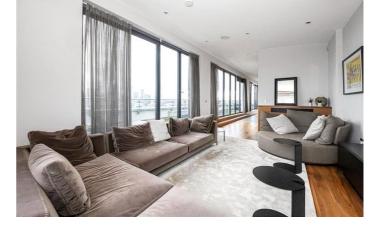

- Three bedroom penthouse apartment
- High specification finish
- Two private terraces

Offered to the market is this truly stunning three double bedroom penthouse apartment.

Boasting over 2900 sq ft of internal living space, this apartment has been finished to one of the highest standards and includes Tom Dixon lighting, SONOS audio systems throughout, Miele kitchen appliances and comfort cooling.

Split over two floors, the property features three double bedrooms, two large private terraces, incredibly spacious kitchen, dining and living area, a further reception room, ample storage and four bathrooms.