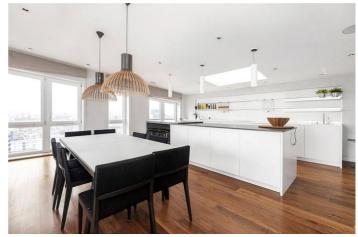

- Three bedroom penthouse apartment
- High specification finish
- Two private terraces

Offered to the market is this truly stunning three double bedroom penthouse apartment.

Boasting over 2900 sq ft of internal living space, this apartment has been finished to one of the highest standards and includes Tom Dixon lighting, SONOS audio systems throughout, Miele kitchen appliances and comfort cooling.

Split over two floors, the property features three double bedrooms, two large private terraces, incredibly spacious kitchen, dining and living area, a further reception room, ample storage and four bathrooms.