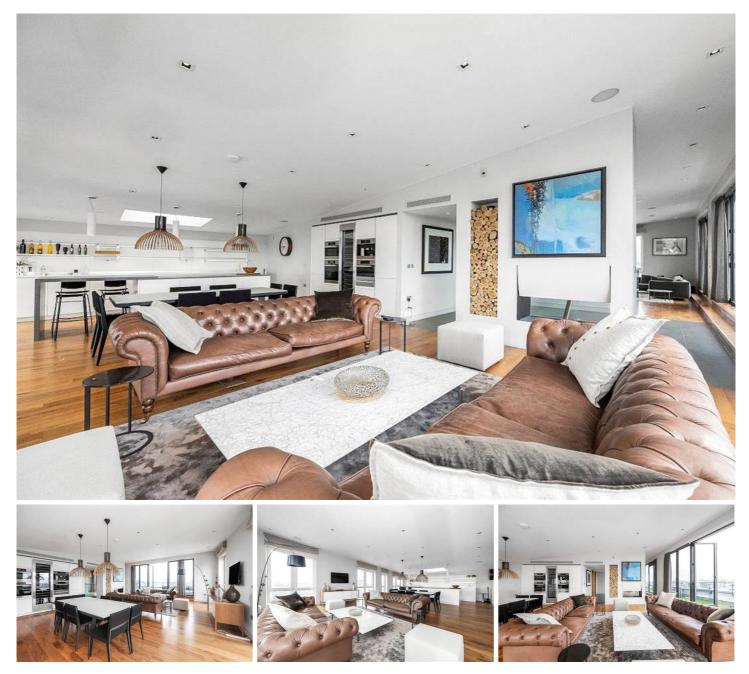

- Three bedroom penthouse apartment
- High specification finish
- Two private terraces

Offered to the market is this truly stunning three double bedroom penthouse apartment.

Boasting over 2900 sq ft of internal living space, this apartment has been finished to one of the highest standards and includes Tom Dixon lighting, SONOS audio systems throughout, Miele kitchen appliances and comfort cooling.

Split over two floors, the property features three double bedrooms, two large private terraces, incredibly spacious kitchen, dining and living area, a further reception room, ample storage and four bathrooms.