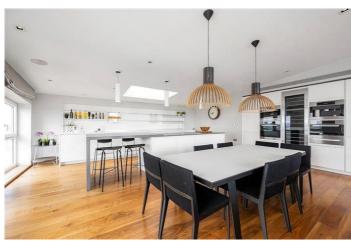

- Three bedroom penthouse apartment
- High specification finish
- Two private terraces

Offered to the market is this truly stunning three double bedroom penthouse apartment.

Boasting over 2900 sq ft of internal living space, this apartment has been finished to one of the highest standards and includes Tom Dixon lighting, SONOS audio systems throughout, Miele kitchen appliances and comfort cooling.

Split over two floors, the property features three double bedrooms, two large private terraces, incredibly spacious kitchen, dining and living area, a further reception room, ample storage and four bathrooms.