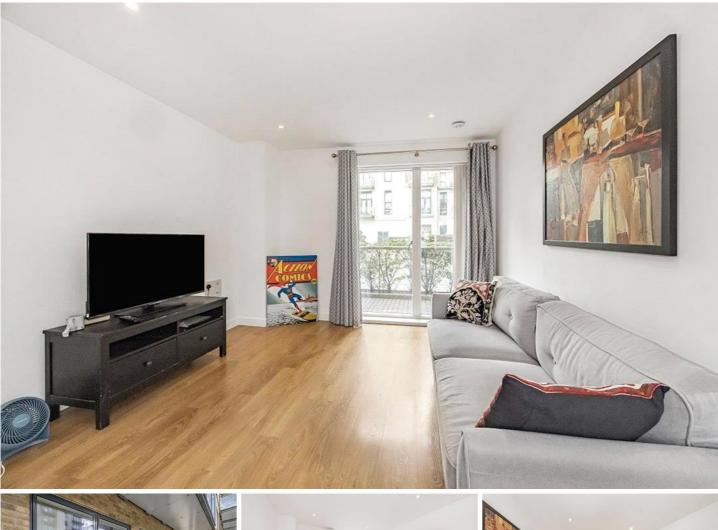

- Furnished
- Ground floor
- One bathroom
- One bedroom
- Private terrace

A modern ground floor, one bedroom apartment which includes a private terrace and is offered on a furnished basis.

The property consists of entrance hall with cupboard, open plan reception room with fully integrated kitchen, private terrace, double bedroom with built in wardrobes and stylish bathroom.