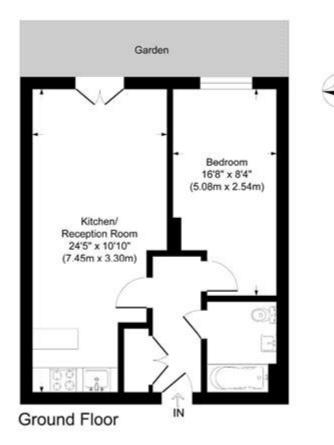

- Furnished
- Ground floor
- One bathroom
- One bedroom
- Private terrace

A modern ground floor, one bedroom apartment which includes a private terrace and is offered on a furnished basis.

The property consists of entrance hall with cupboard, open plan reception room with fully integrated kitchen, private terrace, double bedroom with built in wardrobes and stylish bathroom.

## Sea Gardens

Approximate Gross Internal Area Total = 44.6 sq m / 480 sq ft

This plan is for layout guidance only. Not drawn to scale unless stated, Windows and door openings are appresimate. While every care is taken in the preparation of this plan, planas check all immersions, shapes and compass beerings before mesing any decisions reliant upon them.