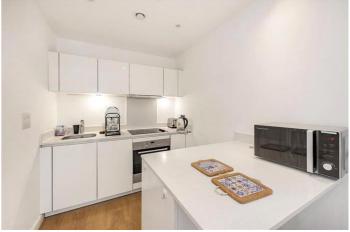

- Furnished
- Ground floor
- One bathroom
- One bedroom
- Private terrace

A modern ground floor, one bedroom apartment which includes a private terrace and is offered on a furnished basis.

The property consists of entrance hall with cupboard, open plan reception room with fully integrated kitchen, private terrace, double bedroom with built in wardrobes and stylish bathroom.