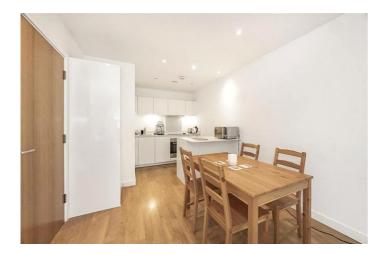

- Furnished
- Ground floor
- One bathroom
- One bedroom
- Private terrace

A modern ground floor, one bedroom apartment which includes a private terrace and is offered on a furnished basis.

The property consists of entrance hall with cupboard, open plan reception room with fully integrated kitchen, private terrace, double bedroom with built in wardrobes and stylish bathroom.