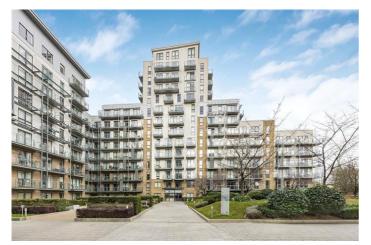

## CERAM COURT, BOW, E3 £1,880 PCM

One Bedroom Apartment | Ground Floor | Private Terrace | Furnished | Open Plan Reception | Built-In Wardrobes | Modern Development | 24 Hour Concierge | Close To Devons Road DLR Station

- Furnished
- Ground floor
- One bathroom
- One bedroom
- Private terrace

A modern ground floor, one bedroom apartment which includes a private terrace and is offered on a furnished basis.

The property consists of entrance hall with cupboard, open plan reception room with fully integrated kitchen, private terrace, double bedroom with built in wardrobes and stylish bathroom.