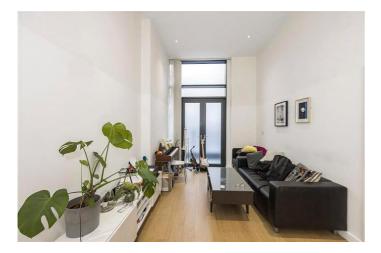

## VIOLET ROAD, BOW, E3 £2,000 PCM

Two Double Bedroom Apartment | Ground Floor | Furnished | High Ceilings | One Bathroom | Open Plan Reception Room | Fitted Kitchen | Own Front Door | 24 Hour Concierge | Close To Devons Road DLR Station

- Furnished
- Ground floor
- High Ceilings
- One bathroom
- Two bedrooms

This two bedroom apartment is positioned on the ground floor and is offered on a furnished basis.

The property comprises entrance hall with storage cupboards, spacious open plan reception room with modern fitted kitchen, two double bedrooms and family bathroom.

Caspian Wharf is a popular development that features a 24 hour concierge service.

It is located within walking distance to Devons Road DLR and Bromley-by-Bow station.

Deposit: £2,307.69 Holding Deposit: £461.53