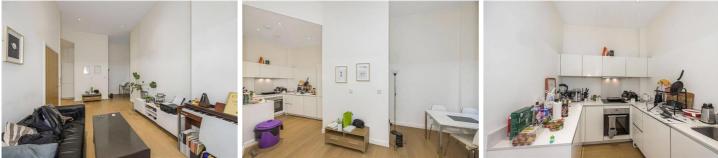

## VIOLET ROAD, BOW, E3 £2,000 PCM

Two Double Bedroom Apartment | Ground Floor | Furnished | High Ceilings | One Bathroom | Open Plan Reception Room | Fitted Kitchen | Own Front Door | 24 Hour Concierge | Close To Devons Road DLR Station

- Furnished
- Ground floor
- High Ceilings
- One bathroom
- Two bedrooms

This two bedroom apartment is positioned on the ground floor and is offered on a furnished basis.

The property comprises entrance hall with storage cupboards, spacious open plan reception room with modern fitted kitchen, two double bedrooms and family bathroom.

Caspian Wharf is a popular development that features a 24 hour concierge service.

It is located within walking distance to Devons Road DLR and Bromley-by-Bow station.

Deposit: £2,307.69 Holding Deposit: £461.53