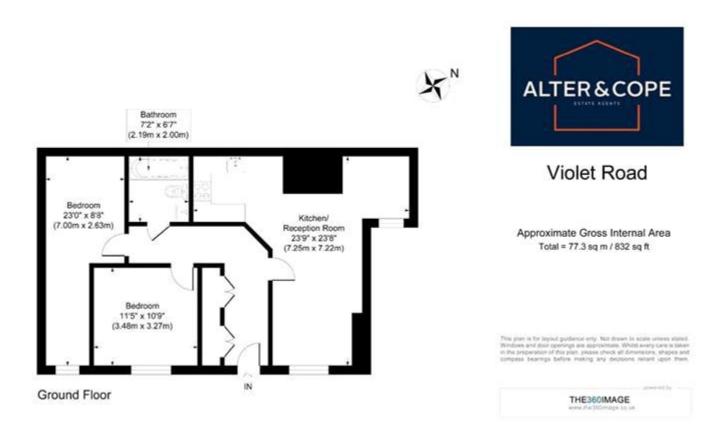

- Furnished
- Ground floor
- High Ceilings
- One bathroom
- Two bedrooms

This two bedroom apartment is positioned on the ground floor and is offered on a furnished basis.

The property comprises entrance hall with storage cupboards, spacious open plan reception room with modern fitted kitchen, two double bedrooms and family bathroom.

VIOLET ROAD, BOW, E3 £2,000 PCM

Whilst every effort is made to ensure the accuracy of these details, it should be noted that the measurements are approximate only. Floorplans are for representation purposes only and prepared according to the RICS Code of Measuring Practice by our floorplan provider. Therefore, the layout of doors, windows and rooms are approximate and should be regarded as such by any prospective tenant.