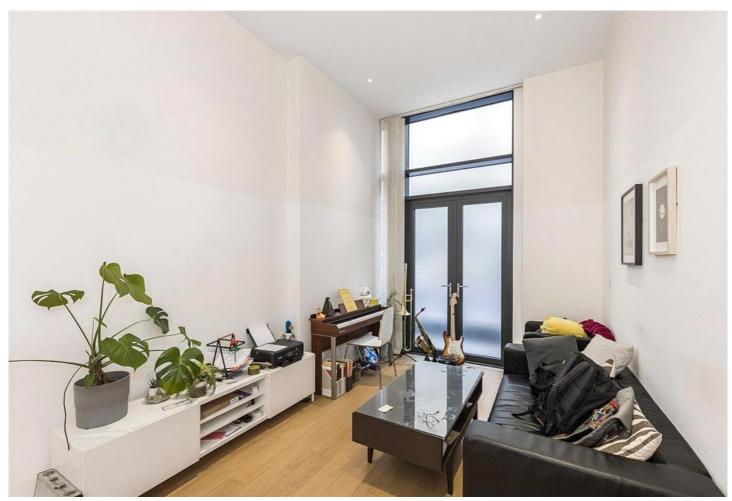

## VIOLET ROAD, BOW, E3 £2,000 PCM

Two Double Bedroom Apartment | Ground Floor | Furnished | High Ceilings | One Bathroom | Open Plan Reception Room | Fitted Kitchen | Own Front Door | 24 Hour Concierge | Close To Devons Road DLR Station

- Furnished
- Ground floor
- High Ceilings
- One bathroom
- Two bedrooms

This two bedroom apartment is positioned on the ground floor and is offered on a furnished basis.

The property comprises entrance hall with storage cupboards, spacious open plan reception room with modern fitted kitchen, two double bedrooms and family bathroom.

Caspian Wharf is a popular development that features a 24 hour concierge service.

It is located within walking distance to Devons Road DLR and Bromley-by-Bow station.

Deposit: £2,307.69 Holding Deposit: £461.53